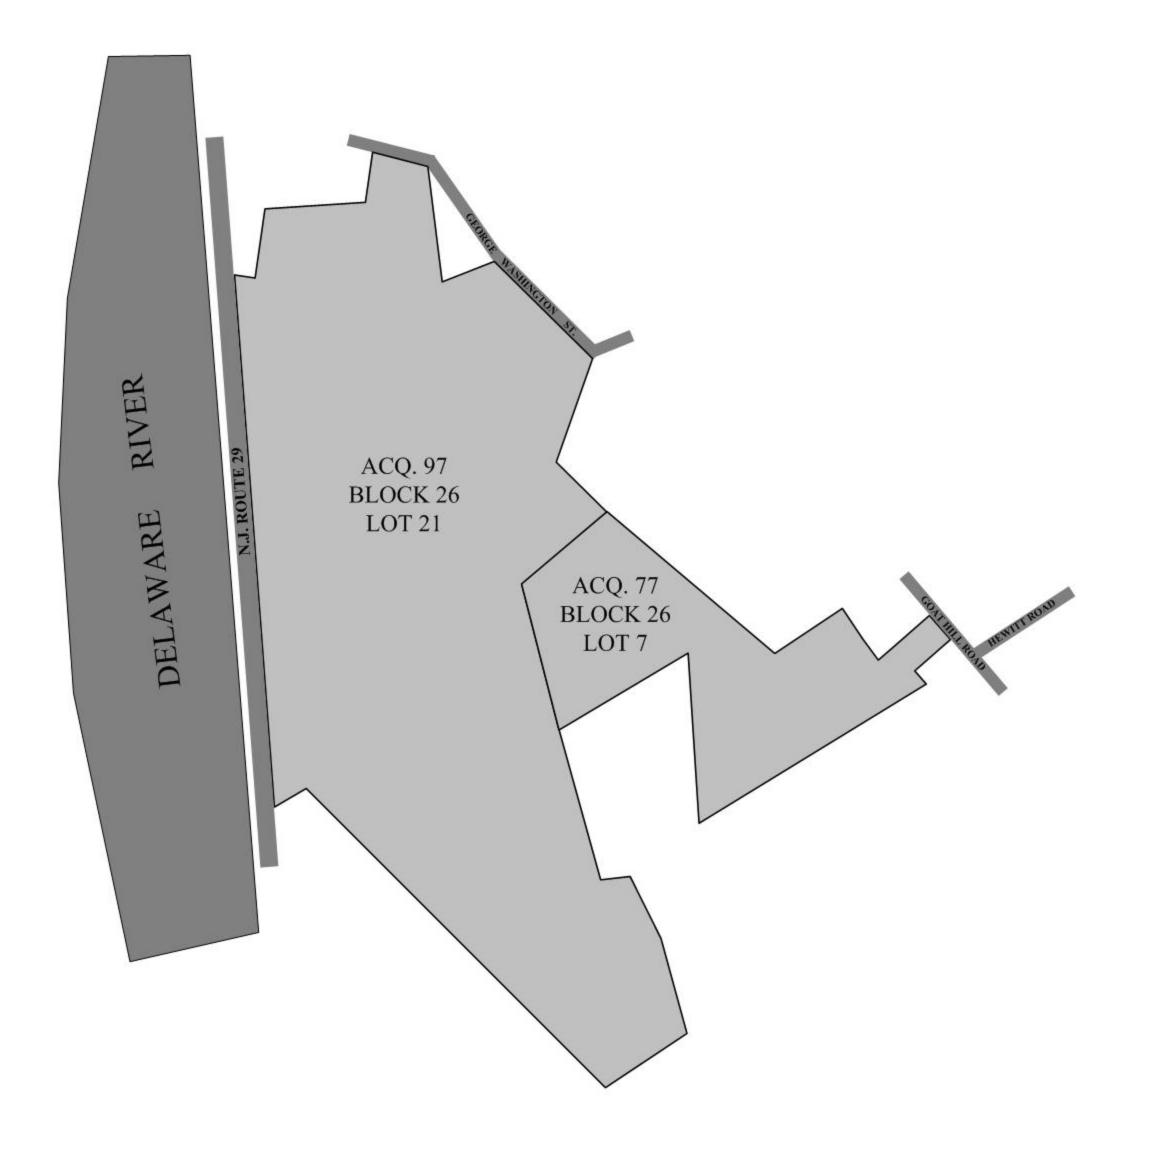

|          | TRACT REGISTER     |                                  |         |          |         |         |                                    |                               |         |          |     |                        |                         |                                |         |          |     |       |                    |                               |         |         |     |
|----------|--------------------|----------------------------------|---------|----------|---------|---------|------------------------------------|-------------------------------|---------|----------|-----|------------------------|-------------------------|--------------------------------|---------|----------|-----|-------|--------------------|-------------------------------|---------|---------|-----|
| BLOCK    | LOT                | PREVIOUS OWNER                   | ACRES   | DATE     | NO.     | BLOCK   | LOT                                | PREVIOUS OWNER                | ACRES   | DATE     | NO. | BLOCK                  | LOT                     | PREVIOUS OWNER                 | ACRES   | DATE     | NO. | BLOCK | LOT                | PREVIOUS OWNER                | ACRES   | DATE    | NO. |
| 117      | 68                 | MERCER CO.                       | 0.449   | 1-5-28   | 6A      | 121     | 11                                 | HOPEWELL TWP.                 | 0.655   | 12-6-74  | 39  | 40                     | 56                      | MAYO ( EASEMENT)               | 25.949  | 10-18-04 | 66  | 16    | 8 & 15             | JOLLY                         | 35.423  | 11-5-08 | 94  |
| 121      | P/O 3              | LAVINSON                         | 7.360   | 2-3-28   | 7       | 121     | 15 & 20                            | MARDEN                        | 2.052   | 12-24-74 | 40  | 23                     | 16                      | SKYVIEW PARTNERS               | 2.960   | 12-10-04 | 67  | 121   | 26.01              | WHITMAN                       | 7.07    | 1-30-09 | 95  |
| 58       | 101 & 62           | STEEL                            | 1.130   | 10-8-25  | 10      | 121     | 14                                 | MERCER CO.                    | 6.282   | 5-6-75   | 41  | 40.02                  | 25.02 & 27              | GERHARDT                       | 15.315  | 2-8-05   | 68  | 16    | 2                  | TELESCO/KURTZ<br>FAMILY TRUST | 25.929  | 4-6-09  | 96  |
| 121      | P/O 3              | JOHNSON                          | 0.480   | 4-30-26  | 11      | 121     | 8, 12 & 35                         | HOPKINS                       | 1.348   | 6-12-75  | 42  | 16, 16.01,17<br>& 1059 | 3, 7, 13 &<br>29, 29.01 | UNITED WATER LAMBERTVILLE      | 398.628 | 6-20-03  | 69  | 26    | 21                 | CONSTRUCTURAL DYNAMICS INC.   | 212.327 | 5-27-09 | 97  |
| 121      | P/O 3              | NASON                            | 1.000   | 4-30-26  | 12      | 420     | 2                                  | NORTHWIND                     | 35.000  | 6-27-77  | 43  | 41                     | 4 & 10                  | AL-ASSADI                      | 43.202  | 3-9-05   | 70  | 133   | P/O 13 &<br>P/O 14 | SALADINO                      | 107.810 | 5-25-10 | 98  |
| 121      | P/O 3              | BLACKWELL                        | 100.000 | 1-4-13   | 13      | 121     | 10                                 | WILLIAMS                      | 0.740   | 1-31-78  | 44  | 38 & 55                | 38 & 35                 | SHADY PINES                    | 25.085  | 3-11-05  | 71  | 16    | P/O 6.01           | LAWSON                        | 15.679  | 3-25-11 | 99  |
| 121      | P/O 3              | STRITTMATER                      | 112.590 | 2-28-22  | 14      | 60      | 28 & 29                            | HIGHAM                        | 149.978 | 2-24-95  | 45  | 40.01                  | 2                       | CLAUDE CASE INC.               | 24.483  | 5-4-05   | 72  |       |                    |                               |         |         |     |
| 121 & 58 | P/O 3 &<br>62, 101 | STRITTMATER                      | 6.830   | 7-17-23  | 15      | 121     | 41, 42, 44<br>& 48                 | FEES ESTATE                   | 13.923  | 12-23-96 | 46  | 12                     | 13                      | PECCARELLI                     | 15.000  | 5-25-05  | 73  |       |                    |                               |         |         |     |
| 58       | 62 & 101           | FARLEY & NELSON                  | 4.830   | 6-10-24  | 16A & B | 121     | 26 & 40                            | WITZMAN                       | 46.331  | 12-31-96 | 47  | 4                      | 12, 12.01,<br>14, & 38  | TASSONE                        | 55.297  | 6-23-05  | 74  |       |                    |                               |         |         |     |
| 121      | P/O 3              | KIMBLE                           | 1.000   | 8-28-24  | 17      | 62      | 4                                  | SMITH                         | 78.953  | 5-19-98  | 48  | 4                      | P/O 64                  | STOVEKEN                       | 15.721  | 9-16-05  | 75  |       |                    |                               |         |         |     |
| 93       | 13                 | BOSCARELL                        | 41.370  | 9-21-28  | 18      | 29      | 13                                 | ORLANDO (EASEMENT)            | 107.741 | 11-18-98 | 49  | 17                     | 17.01                   | RUTGERS UNIVERSITY             | 48.987  | 10-14-05 | 76  |       |                    |                               |         |         |     |
| 97       | P/O 5              | DZBENSKI                         | 11.720  | 8-2-29   | 19      | 18 & 25 | 8.02, 13 &<br>41                   | FRIENDS OF HOPEWELL VALLEY    | 58.571  | 10-14-98 | 50  | 26                     | 7                       | D & R GREENWAY TRUST           | 54.164  | 9-16-05  | 77  |       |                    |                               |         |         |     |
| 121      | P/O 5              | FIRST MECHANICS<br>NATIONAL BANK | 5.065   | 6-26-34  | 21      | 2       | P/O 9                              | SOMMER PARK INC.              | 37.710  | 9-11-97  | 51  | 30                     | 6                       | HUEBNER                        | 10.250  | 11-9-05  | 78  |       |                    |                               |         |         |     |
| 121      | P/O 5              | FIRST MECHANICS<br>NATIONAL BANK | 74.935  | 9-22-41  | 24      | 62      | 6                                  | BLASKWELL ESTATE              | 55.011  | 3-2-99   | 52  | 17                     | P/O 20.02               | KIM                            | 14.000  | 5-5-06   | 80  |       |                    |                               |         |         |     |
| 121      | 4                  | WOLFE                            | 74.710  | 10-30-63 | 26      | 25      | 1                                  | DONDERO                       | 36.334  | 3-8-99   | 53  | 8                      | 8.03                    | NOVOBILSKY (ESTATE)            | 20.598  | 5-31-06  | 81  |       |                    |                               |         |         |     |
| 121      | 27                 | HARBOURT                         | 66.840  | 10-5-64  | 27      | 29      | 6 & 7                              | ORLANDO                       | 143.83  | 9-1-99   | 54  | 2                      | P/O 1                   | THOMPSON                       | 16.785  | 6-27-06  | 82  |       |                    |                               |         |         |     |
| 97 &121  | 12 & 24            | NIEDERER                         | 68.82   | 12-9-64  | 28      | 60      | 23.01, 23.02<br>& 23.03            | REGENCY PARK                  | 53.409  | 1-20-00  | 55  | 25                     | 3.01 &<br>3.02          | NAYFIELD & KELLY               | 64.451  | 6-8-06   | 83  |       |                    |                               |         |         |     |
| 97       | 4                  | PHILLIPS                         | 131.390 | 2-18-65  | 29      | 30      | 16                                 | ORLANDO                       | 28.430  | 5-23-00  | 56  | 17                     | P/O 25                  | BURKE                          | 41.767  | 7-31-06  | 84  |       |                    |                               |         |         |     |
| 97       | 3 & 6              | CLARK                            | 7.590   | 8-15-65  | 30      | 23      | 11                                 | SKYVIEW PARTNERS              | 55.010  | 11-18-01 | 57  | 17                     | 24                      | W. AMWELL TWP.                 | 10.000  | 8-30-06  | 85  |       |                    |                               |         |         |     |
| 121      | 9                  | HOPKINS                          | 1.031   | 11-9-66  | 31      | 60      | 28                                 | KUSER                         | 129.170 | 11-26-01 | 58  | 61                     | 6.01                    | HOPEWELL TWP.                  | 32.742  | 8-30-06  | 86  |       |                    |                               |         |         |     |
| 121      | 54                 | LIPPINCOTT                       | 18.730  | 9-6-66   | 32      | 61      | 2                                  | FRIENDS OF HOPEWELL<br>VALLEY | 60.655  | 6-22-00  | 59  | 20                     | 2.03                    | FULPER PRESERVATION<br>LLC     | 28.611  | 9-12-06  | 87  |       |                    |                               |         |         |     |
| 121      | 13                 | WITTE                            | 48.450  | 9-18-67  | 33      | 40      | 10.01, 18,<br>18.01, 19 &<br>21.02 | KUSER                         | 85.139  | 8-2-02   | 60  | 37                     | 2                       | FENSTERMAKER                   | 31.106  |          | 88  |       |                    |                               |         |         |     |
| 121      | 7                  | BURKERT                          | 1.270   | 3-1-68   | 34      | 40      | 52, 53, &<br>54                    | D & R GREENWAY                | 47.468  | 2-24-04  | 61  | 34                     | P/O 25                  | HORSMAN                        | 44.435  |          | 89  |       |                    |                               |         |         |     |
| 121      | 21                 | CHAMBERLIN                       | 0.507   | 6-15-70  | 35      | 16      | P/O 5                              | BURGARD                       | 15.062  | 2-20-04  | 62  | 5201                   | P/O 4.01                | MOORE                          | 35.000  | 11-9-06  | 90  |       |                    |                               |         |         |     |
| 121      | 29                 | KOGER                            | 0.0688  | 5-11-72  | 36      | 35      | 32, 35, 41<br>& 61                 | ROTH                          | 32.754  | 5-26-04  | 63  | 12                     | P/O 9.01                | STARTZELL                      | 22.945  | 12-7-06  | 91  | 9     |                    |                               |         |         |     |
| 121      | 28                 | HOREMAN                          | 9.810   | 8-10-73  | 37      | 6601    | 16                                 | D & R GREENWAY<br>(POTTER)    | 1.516   | 2-24-04  | 64  | 40                     | 47                      | NICOLICH                       | 12.107  | 12-22-06 | 92  | 9     |                    |                               |         |         |     |
| 136      | 17                 | DORAN                            | 0.206   | 4-23-73  | 38      | 30      | 4                                  | EAMES                         | 75.761  | 6-04     | 65  | 12                     | 19 & 20                 | CHARLES ELSE<br>PROPERTIES LLC | 27.394  | 4-4-07   | 93  |       |                    |                               |         |         |     |