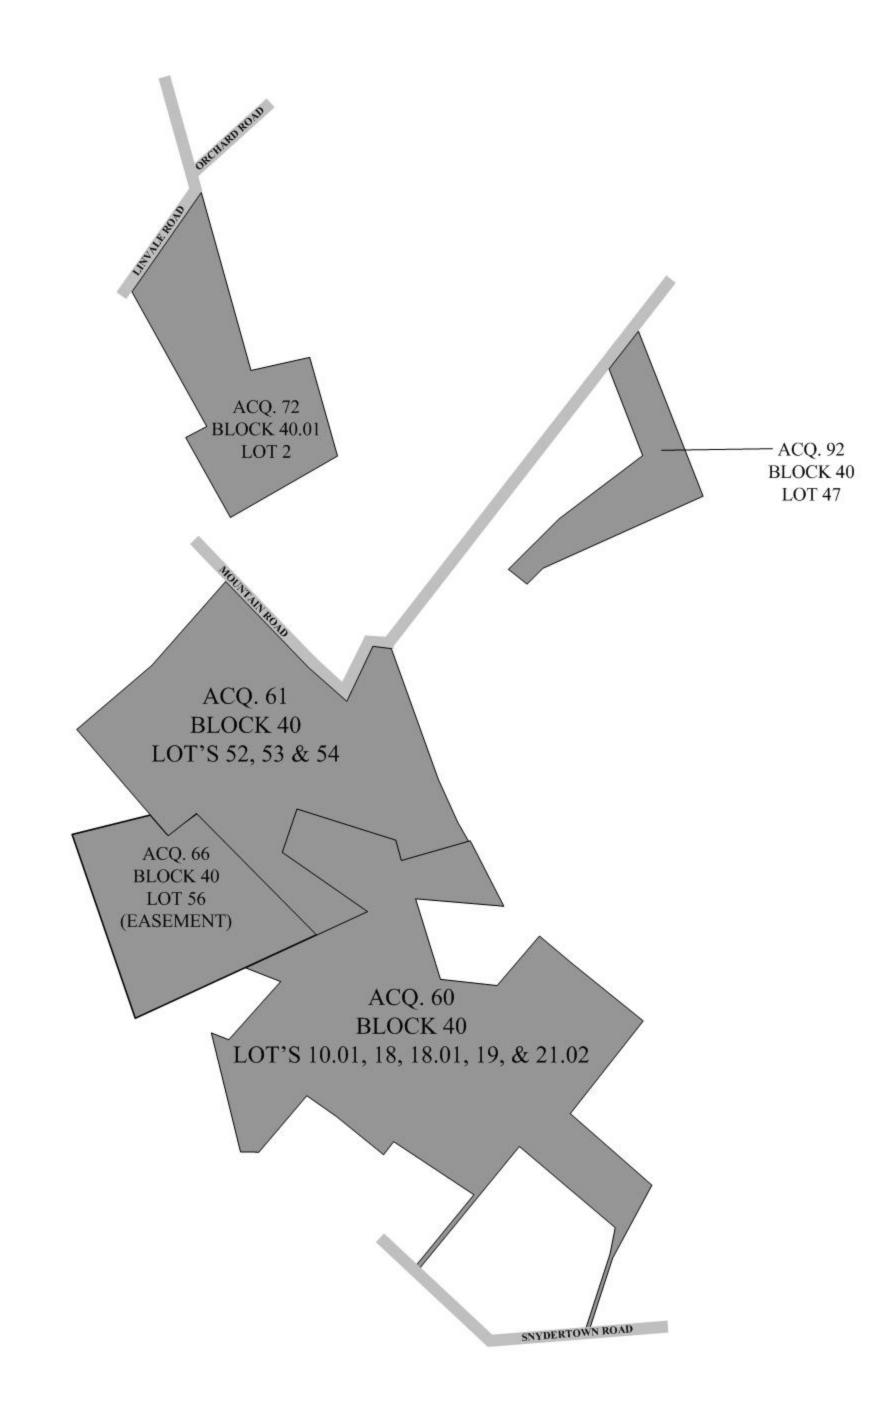

| PREPARED BY THE OFFICE OF RESOURCE |
| stance operators as | COLUMN TO THE CO | OFFICE OF RESOURCE                 |

SHT.4

OF

DRAWN BY: SCALE: DATE: PREPARED BY THE OFFICE OF RESOURCE OF RESOU











| 63 | STATE OF NEW JERSEY                   | AND |
|----|---------------------------------------|-----------------------------------------|
| DI | EPARTMENT OF ENVIRONMENTAL PROTECTION | Ţ                                       |
|    | DIVIGION OF DARKE AND FORESTRY        |                                         |

DIVISION OF PARKS AND FORESTRY
WASHINGTON CROSSING STATE PARK

COMPOSITE ACQUISITION

| DRAWN BY: | RAWN BY: SCALE: |         | PREPARED BY THE                |  |  |
|-----------|-----------------|---------|--------------------------------|--|--|
| R. OPACKI | 1" = 600'-0"    | 8-15-03 | OFFICE OF RESOURCE DEVELOPMENT |  |  |

SHT.6

OF 9



ACQ. 70 BLOCK 41 LOT'S 4 & 10



SHEET 6 | SHEET 4

SHEET 1

<u>INDEX</u>

DATE:

7-7-04

SCALE:

1" = 600'-0"

SHT.7

OF

PREPA