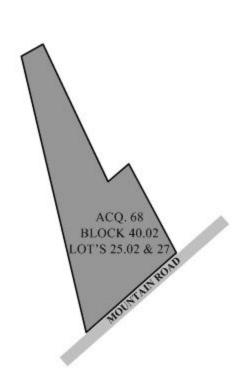

|          | TRACT REGISTER     |                                  |         |          |         |         |                                    |                               |         |          |     |                        |                         |                                |         |          |     |       |                    |                               |         |         |     |
|----------|--------------------|----------------------------------|---------|----------|---------|---------|------------------------------------|-------------------------------|---------|----------|-----|------------------------|-------------------------|--------------------------------|---------|----------|-----|-------|--------------------|-------------------------------|---------|---------|-----|
| BLOCK    | LOT                | PREVIOUS OWNER                   | ACRES   | DATE     | NO.     | BLOCK   | LOT                                | PREVIOUS OWNER                | ACRES   | DATE     | NO. | BLOCK                  | LOT                     | PREVIOUS OWNER                 | ACRES   | DATE     | NO. | BLOCK | LOT                | PREVIOUS OWNER                | ACRES   | DATE    | NO. |
| 117      | 68                 | MERCER CO.                       | 0.449   | 1-5-28   | 6A      | 121     | 11                                 | HOPEWELL TWP.                 | 0.655   | 12-6-74  | 39  | 40                     | 56                      | MAYO ( EASEMENT)               | 25.949  | 10-18-04 | 66  | 16    | 8 & 15             | JOLLY                         | 35.423  | 11-5-08 | 94  |
| 121      | P/O 3              | LAVINSON                         | 7.360   | 2-3-28   | 7       | 121     | 15 & 20                            | MARDEN                        | 2.052   | 12-24-74 | 40  | 23                     | 16                      | SKYVIEW PARTNERS               | 2.960   | 12-10-04 | 67  | 121   | 26.01              | WHITMAN                       | 7.07    | 1-30-09 | 95  |
| 58       | 101 & 62           | STEEL                            | 1.130   | 10-8-25  | 10      | 121     | 14                                 | MERCER CO.                    | 6.282   | 5-6-75   | 41  | 40.02                  | 25.02 & 27              | GERHARDT                       | 15.315  | 2-8-05   | 68  | 16    | 2                  | TELESCO/KURTZ<br>FAMILY TRUST | 25.929  | 4-6-09  | 96  |
| 121      | P/O 3              | JOHNSON                          | 0.480   | 4-30-26  | 11      | 121     | 8, 12 & 35                         | HOPKINS                       | 1.348   | 6-12-75  | 42  | 16, 16.01,17<br>& 1059 | 3, 7, 13 &<br>29, 29.01 | UNITED WATER LAMBERTVILLE      | 398.628 | 6-20-03  | 69  | 26    | 21                 | CONSTRUCTURAL DYNAMICS INC.   | 212.327 | 5-27-09 | 97  |
| 121      | P/O 3              | NASON                            | 1.000   | 4-30-26  | 12      | 420     | 2                                  | NORTHWIND                     | 35.000  | 6-27-77  | 43  | 41                     | 4 & 10                  | AL-ASSADI                      | 43.202  | 3-9-05   | 70  | 133   | P/O 13 &<br>P/O 14 | SALADINO                      | 107.810 | 5-25-10 | 98  |
| 121      | P/O 3              | BLACKWELL                        | 100.000 | 1-4-13   | 13      | 121     | 10                                 | WILLIAMS                      | 0.740   | 1-31-78  | 44  | 38 & 55                | 38 & 35                 | SHADY PINES                    | 25.085  | 3-11-05  | 71  | 16    | P/O 6.01           | LAWSON                        | 15.679  | 3-25-11 | 99  |
| 121      | P/O 3              | STRITTMATER                      | 112.590 | 2-28-22  | 14      | 60      | 28 & 29                            | HIGHAM                        | 149.978 | 2-24-95  | 45  | 40.01                  | 2                       | CLAUDE CASE INC.               | 24.483  | 5-4-05   | 72  |       |                    |                               |         |         |     |
| 121 & 58 | P/O 3 &<br>62, 101 | STRITTMATER                      | 6.830   | 7-17-23  | 15      | 121     | 41, 42, 44<br>& 48                 | FEES ESTATE                   | 13.923  | 12-23-96 | 46  | 12                     | 13                      | PECCARELLI                     | 15.000  | 5-25-05  | 73  |       |                    |                               |         |         |     |
| 58       | 62 & 101           | FARLEY & NELSON                  | 4.830   | 6-10-24  | 16A & B | 121     | 26 & 40                            | WITZMAN                       | 46.331  | 12-31-96 | 47  | 4                      | 12, 12.01,<br>14, & 38  | TASSONE                        | 55.297  | 6-23-05  | 74  |       |                    |                               |         |         |     |
| 121      | P/O 3              | KIMBLE                           | 1.000   | 8-28-24  | 17      | 62      | 4                                  | SMITH                         | 78.953  | 5-19-98  | 48  | 4                      | P/O 64                  | STOVEKEN                       | 15.721  | 9-16-05  | 75  |       |                    |                               |         |         |     |
| 93       | 13                 | BOSCARELL                        | 41.370  | 9-21-28  | 18      | 29      | 13                                 | ORLANDO (EASEMENT)            | 107.741 | 11-18-98 | 49  | 17                     | 17.01                   | RUTGERS UNIVERSITY             | 48.987  | 10-14-05 | 76  |       |                    |                               |         |         |     |
| 97       | P/O 5              | DZBENSKI                         | 11.720  | 8-2-29   | 19      | 18 & 25 | 8.02, 13 &<br>41                   | FRIENDS OF HOPEWELL VALLEY    | 58.571  | 10-14-98 | 50  | 26                     | 7                       | D & R GREENWAY TRUST           | 54.164  | 9-16-05  | 77  |       |                    |                               |         |         |     |
| 121      | P/O 5              | FIRST MECHANICS<br>NATIONAL BANK | 5.065   | 6-26-34  | 21      | 2       | P/O 9                              | SOMMER PARK INC.              | 37.710  | 9-11-97  | 51  | 30                     | 6                       | HUEBNER                        | 10.250  | 11-9-05  | 78  |       |                    |                               |         |         |     |
| 121      | P/O 5              | FIRST MECHANICS<br>NATIONAL BANK | 74.935  | 9-22-41  | 24      | 62      | 6                                  | BLASKWELL ESTATE              | 55.011  | 3-2-99   | 52  | 17                     | P/O 20.02               | KIM                            | 14.000  | 5-5-06   | 80  |       |                    |                               |         |         |     |
| 121      | 4                  | WOLFE                            | 74.710  | 10-30-63 | 26      | 25      | 1                                  | DONDERO                       | 36.334  | 3-8-99   | 53  | 8                      | 8.03                    | NOVOBILSKY (ESTATE)            | 20.598  | 5-31-06  | 81  |       |                    |                               |         |         |     |
| 121      | 27                 | HARBOURT                         | 66.840  | 10-5-64  | 27      | 29      | 6 & 7                              | ORLANDO                       | 143.83  | 9-1-99   | 54  | 2                      | P/O 1                   | THOMPSON                       | 16.785  | 6-27-06  | 82  |       |                    |                               |         |         |     |
| 97 &121  | 12 & 24            | NIEDERER                         | 68.82   | 12-9-64  | 28      | 60      | 23.01, 23.02<br>& 23.03            | REGENCY PARK                  | 53.409  | 1-20-00  | 55  | 25                     | 3.01 &<br>3.02          | NAYFIELD & KELLY               | 64.451  | 6-8-06   | 83  |       |                    |                               |         |         |     |
| 97       | 4                  | PHILLIPS                         | 131.390 | 2-18-65  | 29      | 30      | 16                                 | ORLANDO                       | 28.430  | 5-23-00  | 56  | 17                     | P/O 25                  | BURKE                          | 41.767  | 7-31-06  | 84  |       |                    |                               |         |         |     |
| 97       | 3 & 6              | CLARK                            | 7.590   | 8-15-65  | 30      | 23      | 11                                 | SKYVIEW PARTNERS              | 55.010  | 11-18-01 | 57  | 17                     | 24                      | W. AMWELL TWP.                 | 10.000  | 8-30-06  | 85  |       |                    |                               |         |         |     |
| 121      | 9                  | HOPKINS                          | 1.031   | 11-9-66  | 31      | 60      | 28                                 | KUSER                         | 129.170 | 11-26-01 | 58  | 61                     | 6.01                    | HOPEWELL TWP.                  | 32.742  | 8-30-06  | 86  |       |                    |                               |         |         |     |
| 121      | 54                 | LIPPINCOTT                       | 18.730  | 9-6-66   | 32      | 61      | 2                                  | FRIENDS OF HOPEWELL<br>VALLEY | 60.655  | 6-22-00  | 59  | 20                     | 2.03                    | FULPER PRESERVATION<br>LLC     | 28.611  | 9-12-06  | 87  |       |                    |                               |         |         |     |
| 121      | 13                 | WITTE                            | 48.450  | 9-18-67  | 33      | 40      | 10.01, 18,<br>18.01, 19 &<br>21.02 | KUSER                         | 85.139  | 8-2-02   | 60  | 37                     | 2                       | FENSTERMAKER                   | 31.106  |          | 88  |       |                    |                               |         |         |     |
| 121      | 7                  | BURKERT                          | 1.270   | 3-1-68   | 34      | 40      | 52, 53, &<br>54                    | D & R GREENWAY                | 47.468  | 2-24-04  | 61  | 34                     | P/O 25                  | HORSMAN                        | 44.435  |          | 89  |       |                    |                               |         |         |     |
| 121      | 21                 | CHAMBERLIN                       | 0.507   | 6-15-70  | 35      | 16      | P/O 5                              | BURGARD                       | 15.062  | 2-20-04  | 62  | 5201                   | P/O 4.01                | MOORE                          | 35.000  | 11-9-06  | 90  |       |                    |                               |         |         |     |
| 121      | 29                 | KOGER                            | 0.0688  | 5-11-72  | 36      | 35      | 32, 35, 41<br>& 61                 | ROTH                          | 32.754  | 5-26-04  | 63  | 12                     | P/O 9.01                | STARTZELL                      | 22.945  | 12-7-06  | 91  | 9     |                    |                               |         |         |     |
| 121      | 28                 | HOREMAN                          | 9.810   | 8-10-73  | 37      | 6601    | 16                                 | D & R GREENWAY<br>(POTTER)    | 1.516   | 2-24-04  | 64  | 40                     | 47                      | NICOLICH                       | 12.107  | 12-22-06 | 92  | 9     |                    |                               |         |         |     |
| 136      | 17                 | DORAN                            | 0.206   | 4-23-73  | 38      | 30      | 4                                  | EAMES                         | 75.761  | 6-04     | 65  | 12                     | 19 & 20                 | CHARLES ELSE<br>PROPERTIES LLC | 27.394  | 4-4-07   | 93  |       |                    |                               |         |         |     |