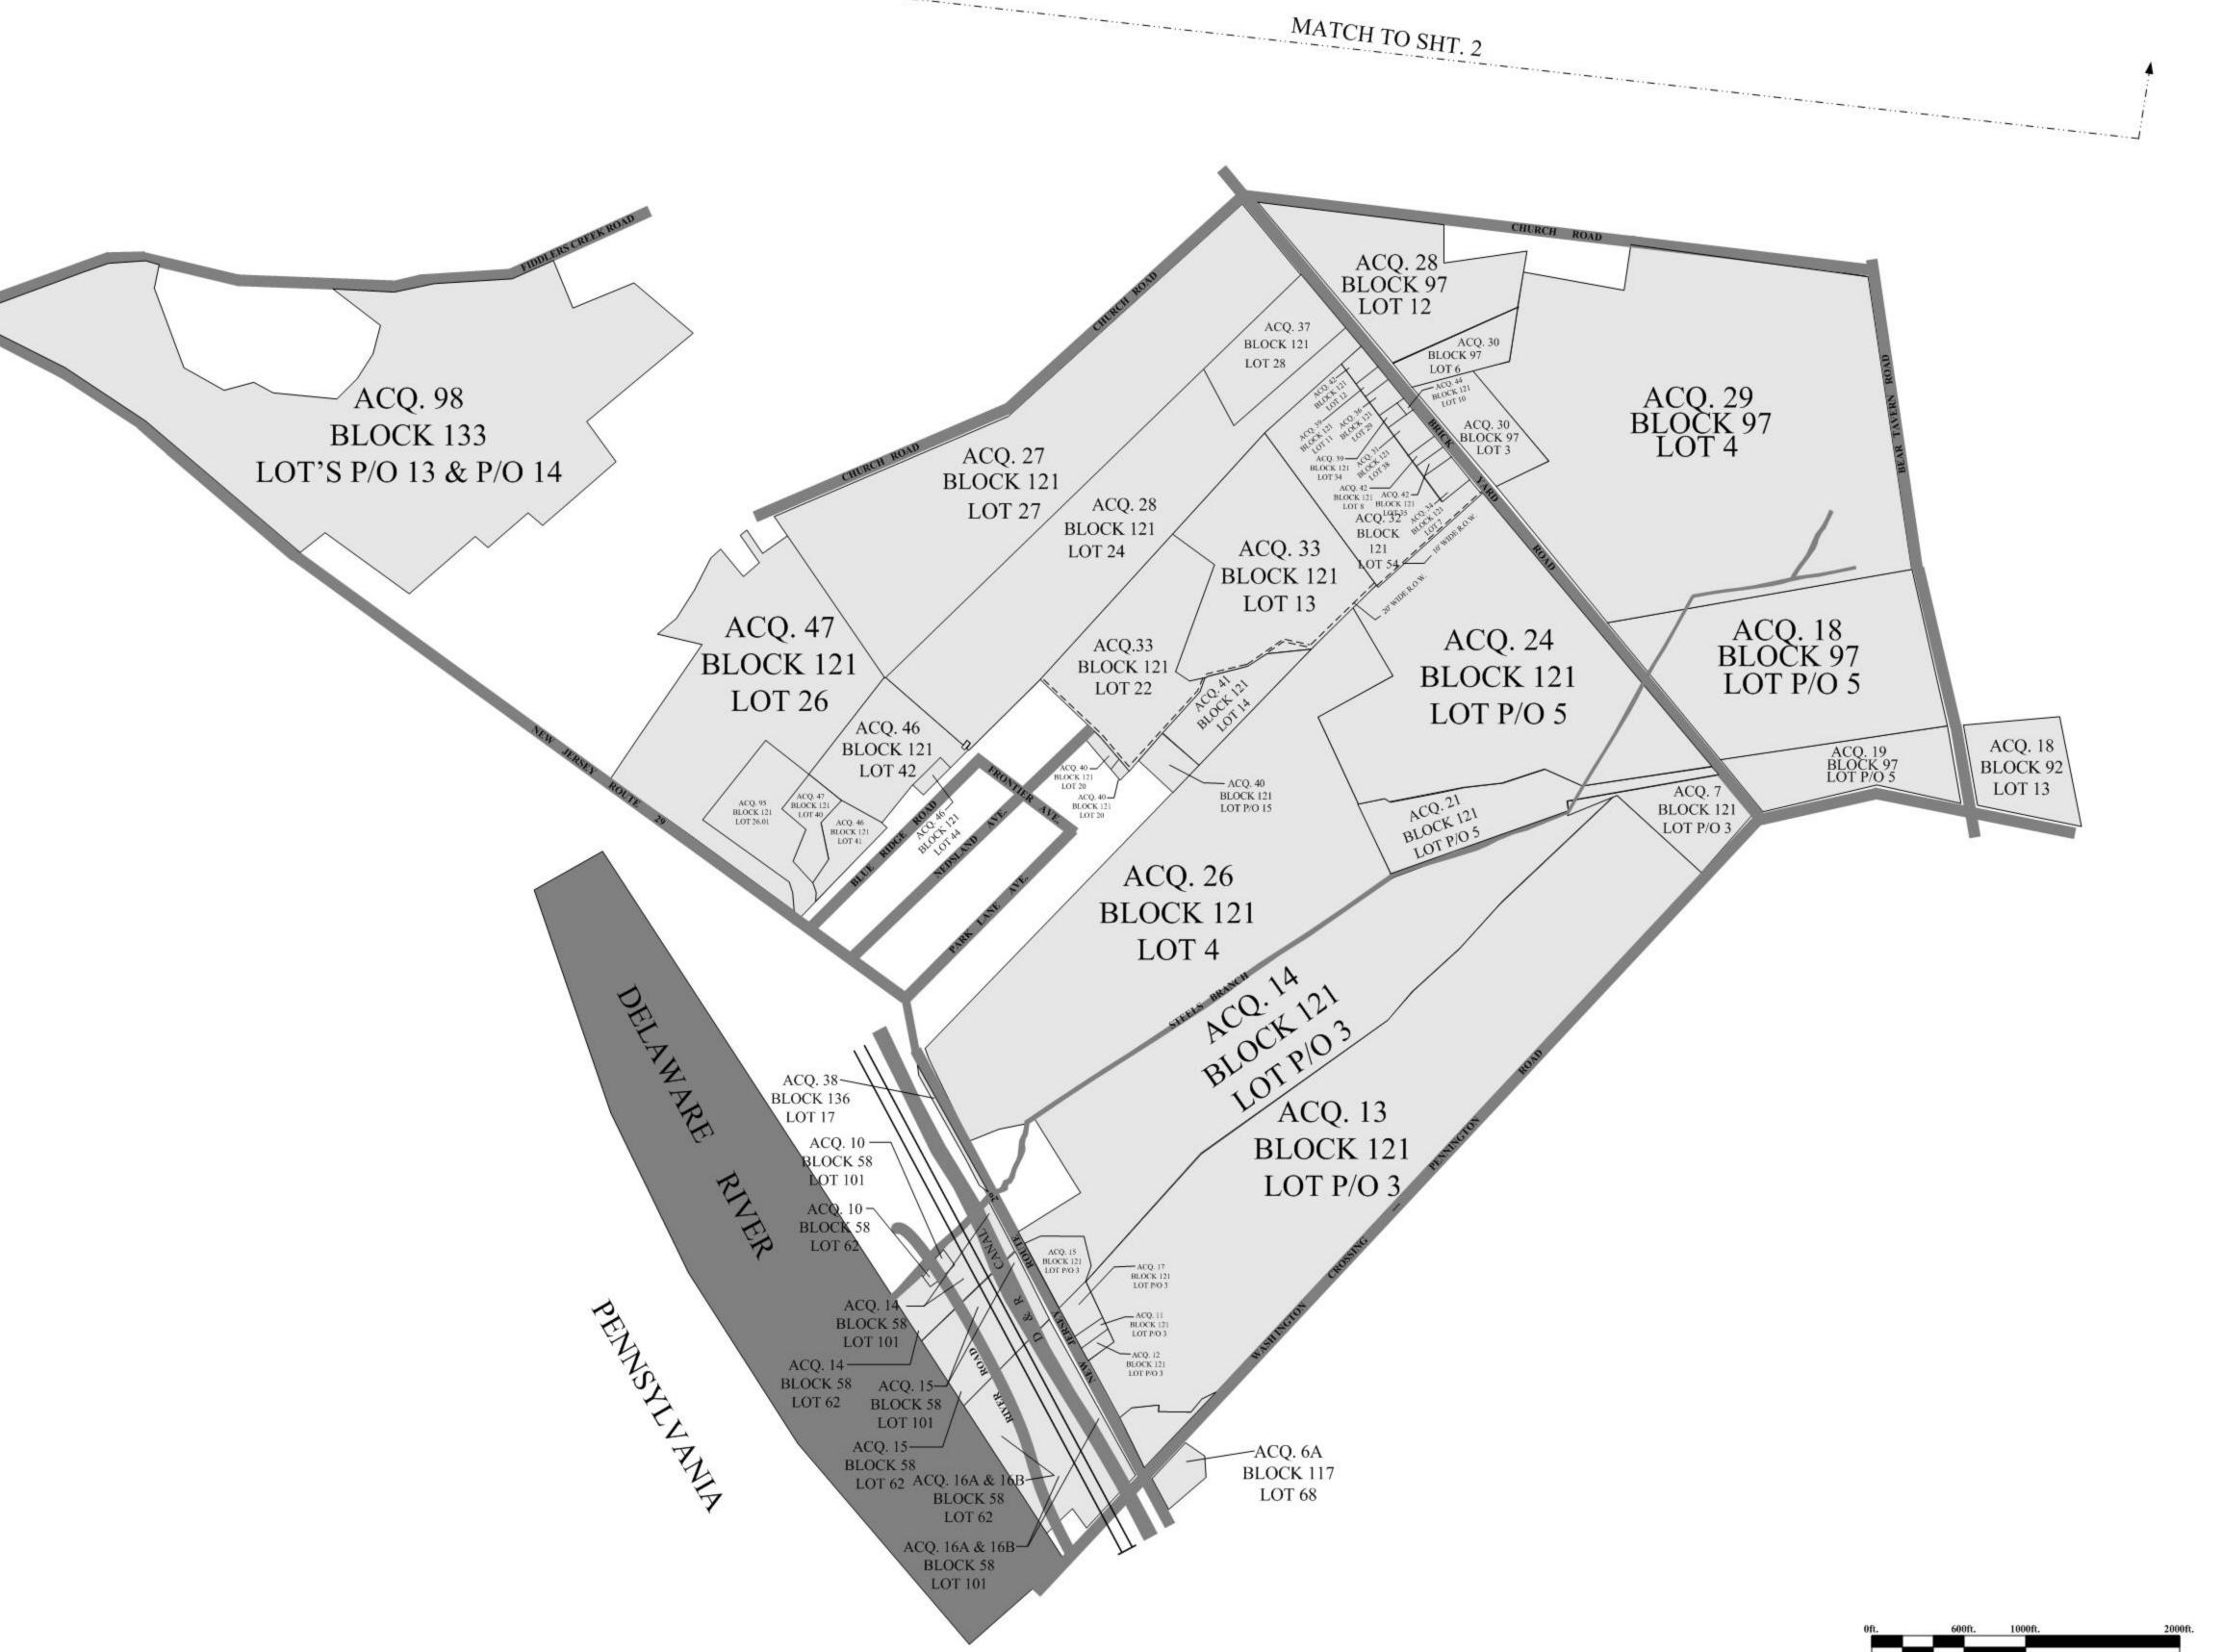

|          | TRACT REGISTER     |                                  |         |          |         |         |                                    |                               |         |          |     |                        |                         |                                |         |          |     |       |                    |                               |         |         |     |
|----------|--------------------|----------------------------------|---------|----------|---------|---------|------------------------------------|-------------------------------|---------|----------|-----|------------------------|-------------------------|--------------------------------|---------|----------|-----|-------|--------------------|-------------------------------|---------|---------|-----|
| BLOCK    | LOT                | PREVIOUS OWNER                   | ACRES   | DATE     | NO.     | BLOCK   | LOT                                | PREVIOUS OWNER                | ACRES   | DATE     | NO. | BLOCK                  | LOT                     | PREVIOUS OWNER                 | ACRES   | DATE     | NO. | BLOCK | LOT                | PREVIOUS OWNER                | ACRES   | DATE    | NO. |
| 117      | 68                 | MERCER CO.                       | 0.449   | 1-5-28   | 6A      | 121     | 11                                 | HOPEWELL TWP.                 | 0.655   | 12-6-74  | 39  | 40                     | 56                      | MAYO ( EASEMENT)               | 25.949  | 10-18-04 | 66  | 16    | 8 & 15             | JOLLY                         | 35.423  | 11-5-08 | 94  |
| 121      | P/O 3              | LAVINSON                         | 7.360   | 2-3-28   | 7       | 121     | 15 & 20                            | MARDEN                        | 2.052   | 12-24-74 | 40  | 23                     | 16                      | SKYVIEW PARTNERS               | 2.960   | 12-10-04 | 67  | 121   | 26.01              | WHITMAN                       | 7.07    | 1-30-09 | 95  |
| 58       | 101 & 62           | STEEL                            | 1.130   | 10-8-25  | 10      | 121     | 14                                 | MERCER CO.                    | 6.282   | 5-6-75   | 41  | 40.02                  | 25.02 & 27              | GERHARDT                       | 15.315  | 2-8-05   | 68  | 16    | 2                  | TELESCO/KURTZ<br>FAMILY TRUST | 25.929  | 4-6-09  | 96  |
| 121      | P/O 3              | JOHNSON                          | 0.480   | 4-30-26  | 11      | 121     | 8, 12 & 35                         | HOPKINS                       | 1.348   | 6-12-75  | 42  | 16, 16.01,17<br>& 1059 | 3, 7, 13 &<br>29, 29.01 | UNITED WATER LAMBERTVILLE      | 398.628 | 6-20-03  | 69  | 26    | 21                 | CONSTRUCTURAL DYNAMICS INC.   | 212.327 | 5-27-09 | 97  |
| 121      | P/O 3              | NASON                            | 1.000   | 4-30-26  | 12      | 420     | 2                                  | NORTHWIND                     | 35.000  | 6-27-77  | 43  | 41                     | 4 & 10                  | AL-ASSADI                      | 43.202  | 3-9-05   | 70  | 133   | P/O 13 &<br>P/O 14 | SALADINO                      | 107.810 | 5-25-10 | 98  |
| 121      | P/O 3              | BLACKWELL                        | 100.000 | 1-4-13   | 13      | 121     | 10                                 | WILLIAMS                      | 0.740   | 1-31-78  | 44  | 38 & 55                | 38 & 35                 | SHADY PINES                    | 25.085  | 3-11-05  | 71  | 16    | P/O 6.01           | LAWSON                        | 15.679  | 3-25-11 | 99  |
| 121      | P/O 3              | STRITTMATER                      | 112.590 | 2-28-22  | 14      | 60      | 28 & 29                            | HIGHAM                        | 149.978 | 2-24-95  | 45  | 40.01                  | 2                       | CLAUDE CASE INC.               | 24.483  | 5-4-05   | 72  |       |                    |                               |         |         |     |
| 121 & 58 | P/O 3 &<br>62, 101 | STRITTMATER                      | 6.830   | 7-17-23  | 15      | 121     | 41, 42, 44<br>& 48                 | FEES ESTATE                   | 13.923  | 12-23-96 | 46  | 12                     | 13                      | PECCARELLI                     | 15.000  | 5-25-05  | 73  |       |                    |                               |         |         |     |
| 58       | 62 & 101           | FARLEY & NELSON                  | 4.830   | 6-10-24  | 16A & B | 121     | 26 & 40                            | WITZMAN                       | 46.331  | 12-31-96 | 47  | 4                      | 12, 12.01,<br>14, & 38  | TASSONE                        | 55.297  | 6-23-05  | 74  |       |                    |                               |         |         |     |
| 121      | P/O 3              | KIMBLE                           | 1.000   | 8-28-24  | 17      | 62      | 4                                  | SMITH                         | 78.953  | 5-19-98  | 48  | 4                      | P/O 64                  | STOVEKEN                       | 15.721  | 9-16-05  | 75  |       |                    |                               |         |         |     |
| 93       | 13                 | BOSCARELL                        | 41.370  | 9-21-28  | 18      | 29      | 13                                 | ORLANDO (EASEMENT)            | 107.741 | 11-18-98 | 49  | 17                     | 17.01                   | RUTGERS UNIVERSITY             | 48.987  | 10-14-05 | 76  |       |                    |                               |         |         |     |
| 97       | P/O 5              | DZBENSKI                         | 11.720  | 8-2-29   | 19      | 18 & 25 | 8.02, 13 &<br>41                   | FRIENDS OF HOPEWELL VALLEY    | 58.571  | 10-14-98 | 50  | 26                     | 7                       | D & R GREENWAY TRUST           | 54.164  | 9-16-05  | 77  |       |                    |                               |         |         |     |
| 121      | P/O 5              | FIRST MECHANICS<br>NATIONAL BANK | 5.065   | 6-26-34  | 21      | 2       | P/O 9                              | SOMMER PARK INC.              | 37.710  | 9-11-97  | 51  | 30                     | 6                       | HUEBNER                        | 10.250  | 11-9-05  | 78  |       |                    |                               |         |         |     |
| 121      | P/O 5              | FIRST MECHANICS<br>NATIONAL BANK | 74.935  | 9-22-41  | 24      | 62      | 6                                  | BLASKWELL ESTATE              | 55.011  | 3-2-99   | 52  | 17                     | P/O 20.02               | KIM                            | 14.000  | 5-5-06   | 80  |       |                    |                               |         |         |     |
| 121      | 4                  | WOLFE                            | 74.710  | 10-30-63 | 26      | 25      | 1                                  | DONDERO                       | 36.334  | 3-8-99   | 53  | 8                      | 8.03                    | NOVOBILSKY (ESTATE)            | 20.598  | 5-31-06  | 81  |       |                    |                               |         |         |     |
| 121      | 27                 | HARBOURT                         | 66.840  | 10-5-64  | 27      | 29      | 6 & 7                              | ORLANDO                       | 143.83  | 9-1-99   | 54  | 2                      | P/O 1                   | THOMPSON                       | 16.785  | 6-27-06  | 82  |       |                    |                               |         |         |     |
| 97 &121  | 12 & 24            | NIEDERER                         | 68.82   | 12-9-64  | 28      | 60      | 23.01, 23.02<br>& 23.03            | REGENCY PARK                  | 53.409  | 1-20-00  | 55  | 25                     | 3.01 &<br>3.02          | NAYFIELD & KELLY               | 64.451  | 6-8-06   | 83  |       |                    |                               |         |         |     |
| 97       | 4                  | PHILLIPS                         | 131.390 | 2-18-65  | 29      | 30      | 16                                 | ORLANDO                       | 28.430  | 5-23-00  | 56  | 17                     | P/O 25                  | BURKE                          | 41.767  | 7-31-06  | 84  |       |                    |                               |         |         |     |
| 97       | 3 & 6              | CLARK                            | 7.590   | 8-15-65  | 30      | 23      | 11                                 | SKYVIEW PARTNERS              | 55.010  | 11-18-01 | 57  | 17                     | 24                      | W. AMWELL TWP.                 | 10.000  | 8-30-06  | 85  |       |                    |                               |         |         |     |
| 121      | 9                  | HOPKINS                          | 1.031   | 11-9-66  | 31      | 60      | 28                                 | KUSER                         | 129.170 | 11-26-01 | 58  | 61                     | 6.01                    | HOPEWELL TWP.                  | 32.742  | 8-30-06  | 86  |       |                    |                               |         |         |     |
| 121      | 54                 | LIPPINCOTT                       | 18.730  | 9-6-66   | 32      | 61      | 2                                  | FRIENDS OF HOPEWELL<br>VALLEY | 60.655  | 6-22-00  | 59  | 20                     | 2.03                    | FULPER PRESERVATION<br>LLC     | 28.611  | 9-12-06  | 87  |       |                    |                               |         |         |     |
| 121      | 13                 | WITTE                            | 48.450  | 9-18-67  | 33      | 40      | 10.01, 18,<br>18.01, 19 &<br>21.02 | KUSER                         | 85.139  | 8-2-02   | 60  | 37                     | 2                       | FENSTERMAKER                   | 31.106  |          | 88  |       |                    |                               |         |         |     |
| 121      | 7                  | BURKERT                          | 1.270   | 3-1-68   | 34      | 40      | 52, 53, &<br>54                    | D & R GREENWAY                | 47.468  | 2-24-04  | 61  | 34                     | P/O 25                  | HORSMAN                        | 44.435  |          | 89  |       |                    |                               |         |         |     |
| 121      | 21                 | CHAMBERLIN                       | 0.507   | 6-15-70  | 35      | 16      | P/O 5                              | BURGARD                       | 15.062  | 2-20-04  | 62  | 5201                   | P/O 4.01                | MOORE                          | 35.000  | 11-9-06  | 90  |       |                    |                               |         |         |     |
| 121      | 29                 | KOGER                            | 0.0688  | 5-11-72  | 36      | 35      | 32, 35, 41<br>& 61                 | ROTH                          | 32.754  | 5-26-04  | 63  | 12                     | P/O 9.01                | STARTZELL                      | 22.945  | 12-7-06  | 91  | 9     |                    |                               |         |         |     |
| 121      | 28                 | HOREMAN                          | 9.810   | 8-10-73  | 37      | 6601    | 16                                 | D & R GREENWAY<br>(POTTER)    | 1.516   | 2-24-04  | 64  | 40                     | 47                      | NICOLICH                       | 12.107  | 12-22-06 | 92  | 9     |                    |                               |         |         |     |
| 136      | 17                 | DORAN                            | 0.206   | 4-23-73  | 38      | 30      | 4                                  | EAMES                         | 75.761  | 6-04     | 65  | 12                     | 19 & 20                 | CHARLES ELSE<br>PROPERTIES LLC | 27.394  | 4-4-07   | 93  |       |                    |                               |         |         |     |

STATE OF NEW JERSEY
DEPARTMENT OF ENVIRONMENTAL PROTECTION
DIVISION OF PARKS AND FORESTRY

WASHINGTON CROSSING STATE PARK

TRACT REGISTER

DRAWN BY: SCALE: DATE:

R. OPACKI 1" = 600'- 0" 5-13-10

PREPARED BY THE OFFICE OF RESOURCE DEVELOPMENT