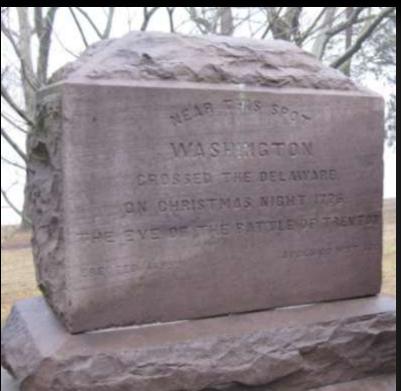

## Calls For A Park 1895-1909

The Society of the Cincinnati And

Bucks County

Historical society

Memorials

Erected 1895

Calls For National Park And Memorial Bridge

The Juncker Plan