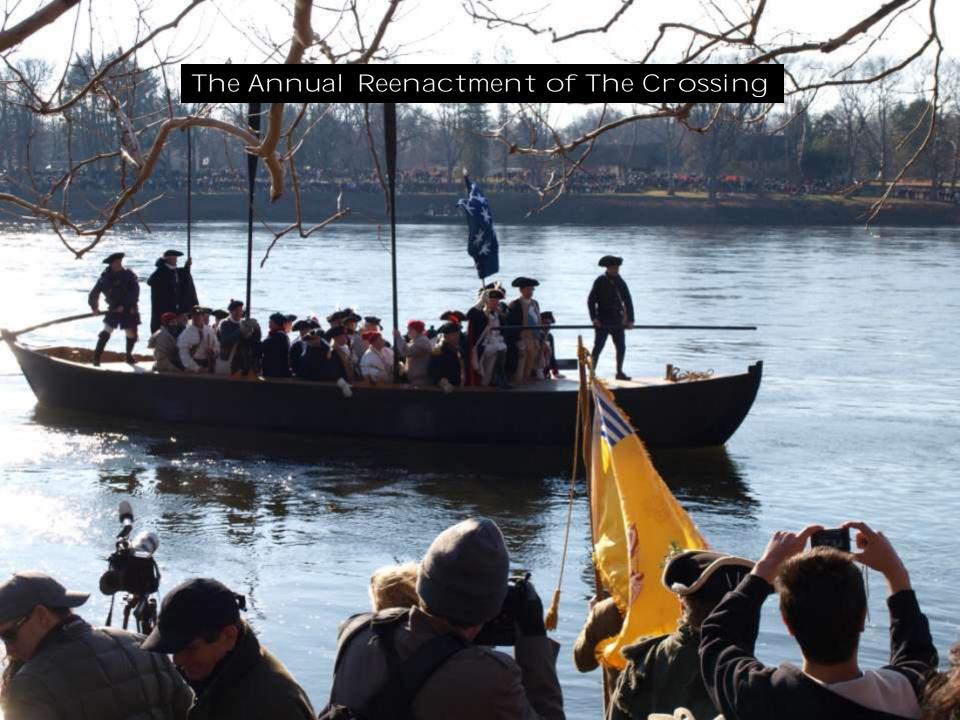

Fiske Landscape Plan 1925





#### George Washington Bicentennial Arbor Day 1932





American Tree Association Memorial





Bicentennial of George Washington's Birth Colonial Gateway & MalN Entrance

#### Colonial Dames Memorial Erected 1932





Society of Colonial Wars in the State of New Jersey *Erected 1932* 



## The Depression years 1930-1942















### Chestnut Grove Picnic area hiking trails and footbridges









#### STEELE'S RUN IMPROVEMENTS





Gates, Administration Building Equipment Building

# The Bicentennial and Van Dommelen era 1959-1978



Dirk Van dommelen

# WASHINGTON CROSSING STATE PARK MERCER COUNTY - NEW JERSEY DELAWARE

#### The Bicentennial 1976







The Nature Center









### The Modern Park 1980-2012







Observatory

Park Partnerships