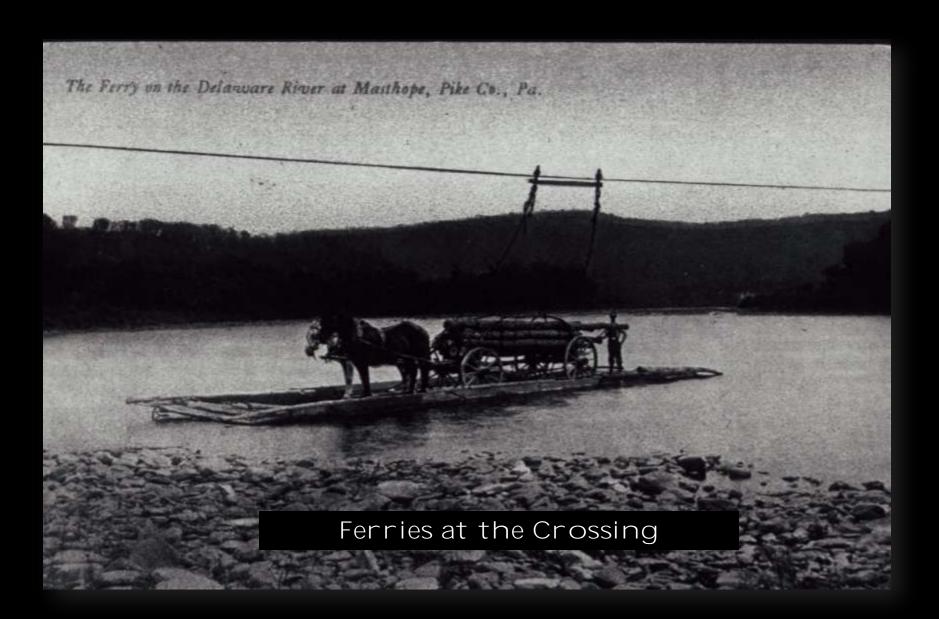

# The Crossing 1776





#### The March To Trenton



# The Setting 1830-1895







Bridge Signboard

By Edward Hicks





## Calls For A Park 1895-1909





The Society of the Cincinnati And

Bucks County

Historical society

Memorials

Erected 1895

Calls For National Park And Memorial Bridge

The Juncker Plan



DESIGN FOR A NATIONAL PARK AT WASHINGTON'S CROSSING



# THE PARK'S CREATION 1909-1930



SITE OF WASHINGTON'S CROSSING PARK



-Photo by Gilbert & Bacon. DR. I. P. STRITTMATTER

The Inquirer extends greetings to a widely-known physician.







### The George Washington Memorial Bridge





The
Ferry House Renovations
1924





Sesquicentennial of the Declaration of independence 1926

State Forest Nursery 1925







#### New Jersey Sons of the Revolution Flag Pole Erected 1927







## The DAR Memorial

Erected1928

#### The Fiske Landscape Plan 1925