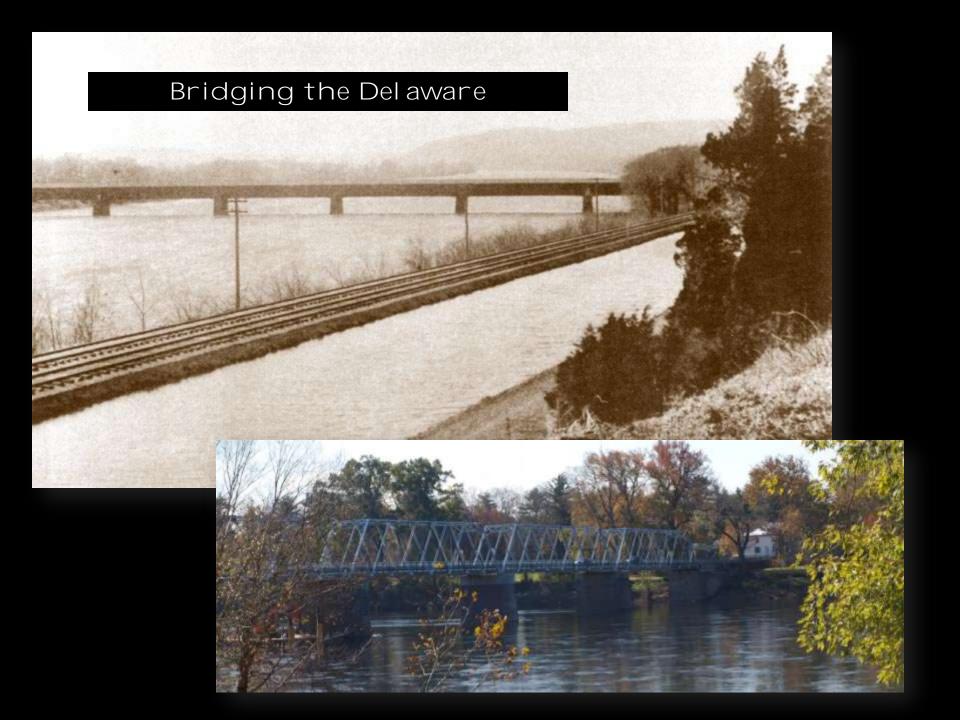

# The Crossing 1776





#### The March To Trenton



# The Setting 1830-1895







Bridge Signboard

By Edward Hicks





## Calls For A Park 1895-1909





The Society of the Cincinnati And

Bucks County

Historical society

Memorials

Erected 1895

Calls For National Park And Memorial Bridge

The Juncker Plan



DESIGN FOR A NATIONAL PARK AT WASHINGTON'S CROSSING



# THE PARK'S CREATION 1909-1930



SITE OF WASHINGTON'S CROSSING PARK



-Photo by Gilbert & Bacon. DR. I. P. STRITTMATTER

The Inquirer extends greetings to a widely-known physician.







### The George Washington Memorial Bridge





The
Ferry House Renovations
1924





Sesquicentennial of the Declaration of independence 1926

State Forest Nursery 1925







#### New Jersey Sons of the Revolution Flag Pole Erected 1927







## The DAR Memorial

Erected1928

#### The Fiske Landscape Plan 1925