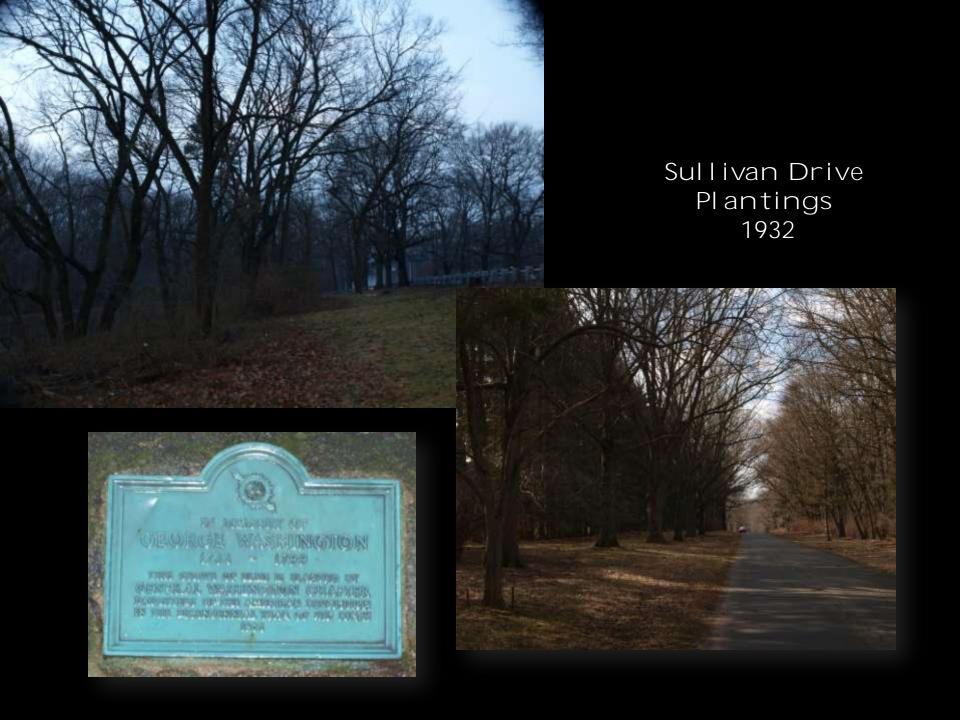

#### George Washington Bicentennial Arbor Day 1932

American Tree Association Memorial

Bicentennial of George Washington's Birth Colonial Gateway & MalN Entrance