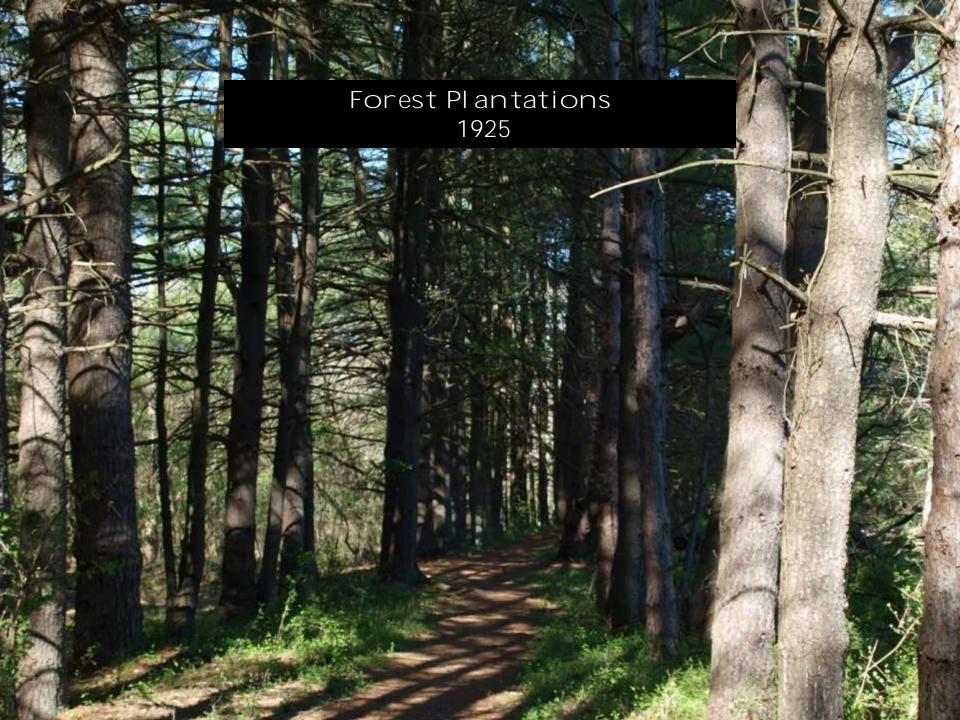

### The George Washington Memorial Bridge

The
Ferry House Renovations
1924

Sesquicentennial of the Declaration of independence 1926

State Forest Nursery 1925