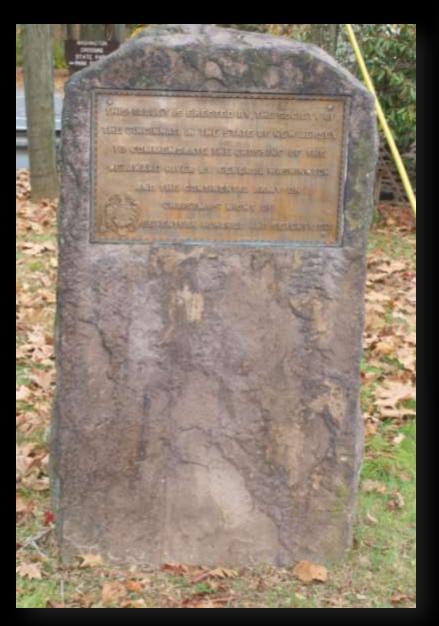

## Calls For A Park 1895-1909

The Society of the Cincinnati And

Bucks County

Historical society

Memorials

Erected 1895

Calls For National Park And Memorial Bridge

The Juncker Plan