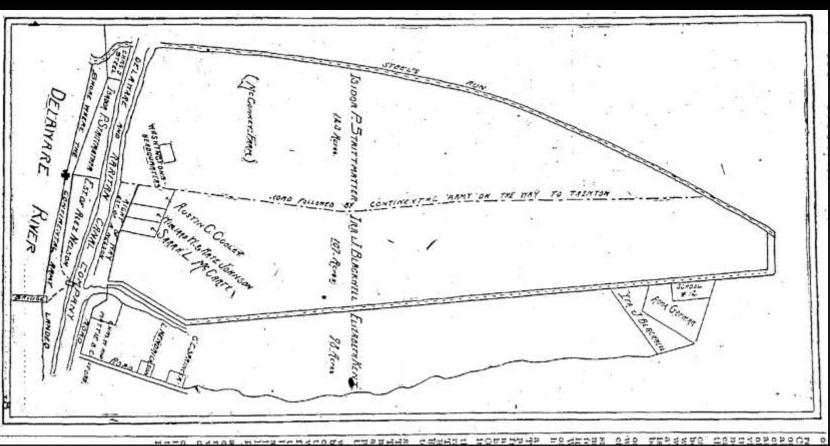

# THE PARK'S CREATION 1909-1930

SITE OF WASHINGTON'S CROSSING PARK

-Photo by Gilbert & Bacon. DR. I. P. STRITTMATTER

The Inquirer extends greetings to a widely-known physician.