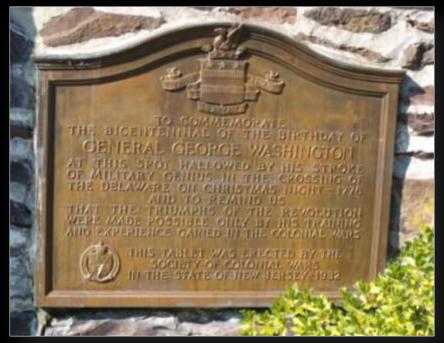

#### Colonial Dames Memorial Erected 1932

Society of Colonial Wars in the State of New Jersey *Erected 1932* 