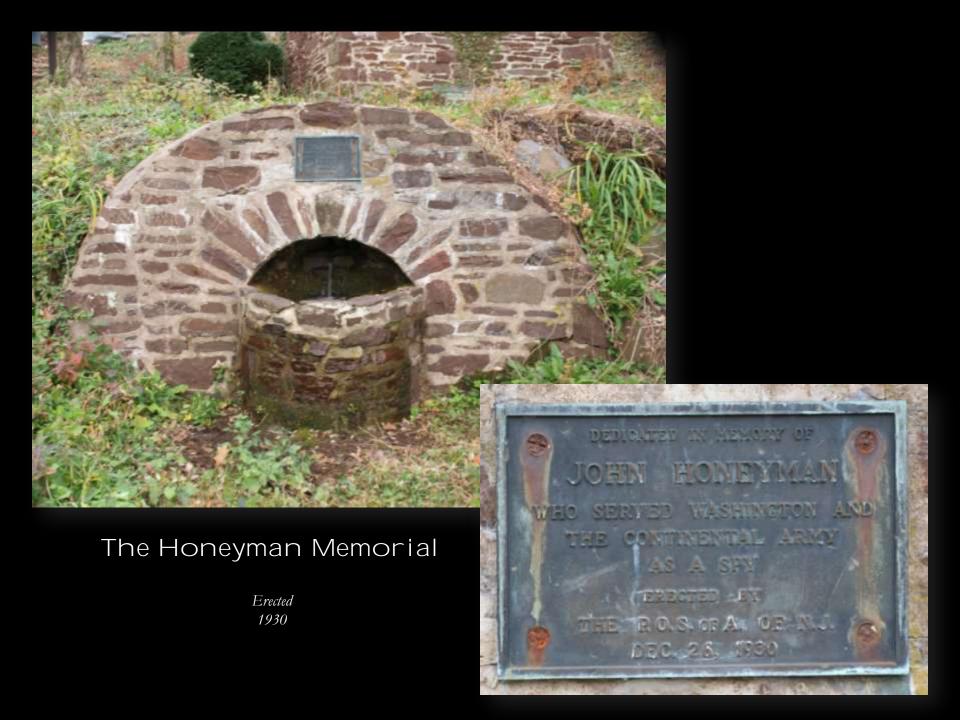

## Calls For A Park 1895-1909

The Society of the Cincinnati And

Bucks County

Historical society

Memorials

Erected 1895

Calls For National Park And Memorial Bridge

The Juncker Plan