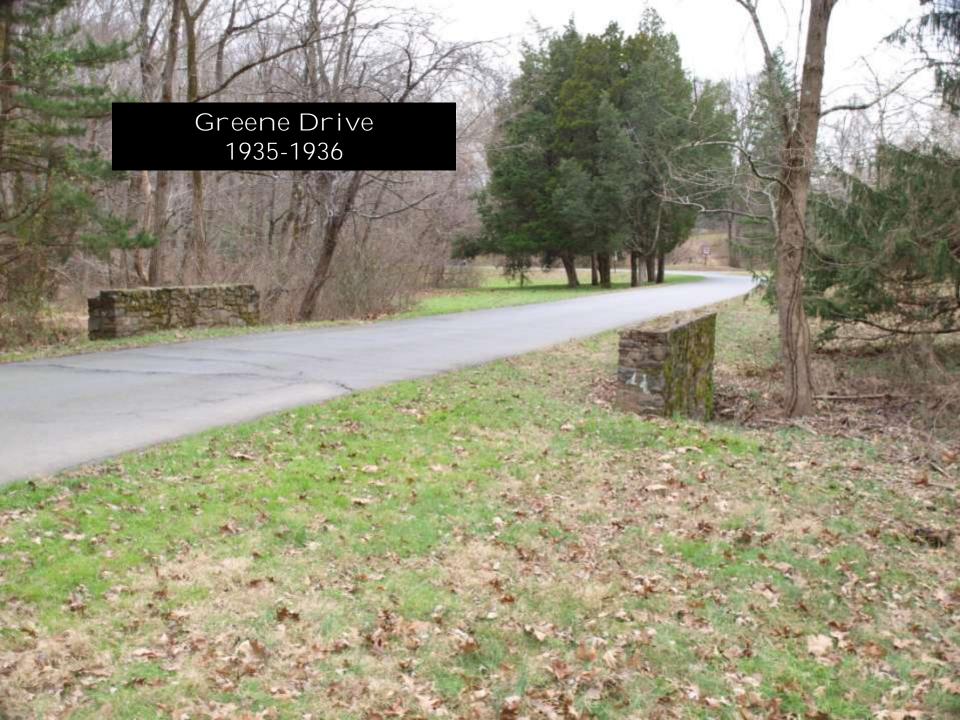

F WASHINGTON'S CROSSING PARK



-Photo by Gilbert & Bacon. DR. I. P. STRITTMATTER

The Inquirer extends greetings to a widely-known physician.







### The George Washington Memorial Bridge





The
Ferry House Renovations
1924





Sesquicentennial of the Declaration of independence 1926

State Forest Nursery 1925







#### New Jersey Sons of the Revolution Flag Pole Erected 1927







## The DAR Memorial

Erected1928

#### The Fiske Landscape Plan 1925





#### George Washington Bicentennial Arbor Day 1932





American Tree Association Memorial





Bicentennial of George Washington's Birth Colonial Gateway & MalN Entrance

#### Colonial Dames Memorial Erected 1932





Society of Colonial Wars in the State of New Jersey *Erected 1932* 



## The Depression years 1930-1942















### Chestnut Grove Picnic area hiking trails and footbridges









#### STEELE'S RUN IMPROVEMENTS





Gates, Administration Building Equipment Building

# The Bicentennial and Van Dommelen era 1959-1978



Dirk Van dommelen

# WASHINGTON CROSSING STATE PARK MERCER COUNTY - NEW JERSEY DELAWARE

#### The Bicentennial 1976







The Nature Center









### The Modern Park 1980-2012







Observatory

Park Partnerships