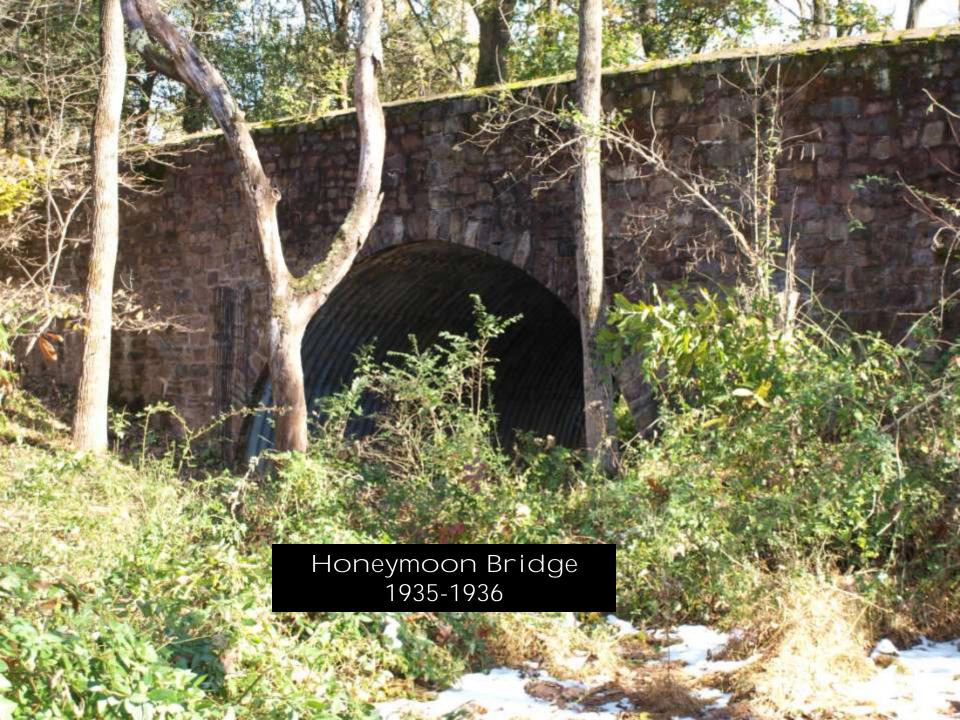

TE OF WASHINGTON'S CROSSING PARK



-Photo by Gilbert & Bacon. DR. I. P. STRITTMATTER

The Inquirer extends greetings to a widely-known physician.







### The George Washington Memorial Bridge





The
Ferry House Renovations
1924





Sesquicentennial of the Declaration of independence 1926

State Forest Nursery 1925







#### New Jersey Sons of the Revolution Flag Pole Erected 1927







## The DAR Memorial

Erected1928

#### The Fiske Landscape Plan 1925





#### George Washington Bicentennial Arbor Day 1932





American Tree Association Memorial





Bicentennial of George Washington's Birth Colonial Gateway & MalN Entrance

#### Colonial Dames Memorial Erected 1932





Society of Colonial Wars in the State of New Jersey *Erected 1932* 



## The Depression years 1930-1942















### Chestnut Grove Picnic area hiking trails and footbridges









#### STEELE'S RUN IMPROVEMENTS





Gates, Administration Building Equipment Building

# The Bicentennial and Van Dommelen era 1959-1978



Dirk Van dommelen

# WASHINGTON CROSSING STATE PARK MERCER COUNTY - NEW JERSEY DELAWARE

#### The Bicentennial 1976







The Nature Center









### The Modern Park 1980-2012







Observatory

Park Partnerships