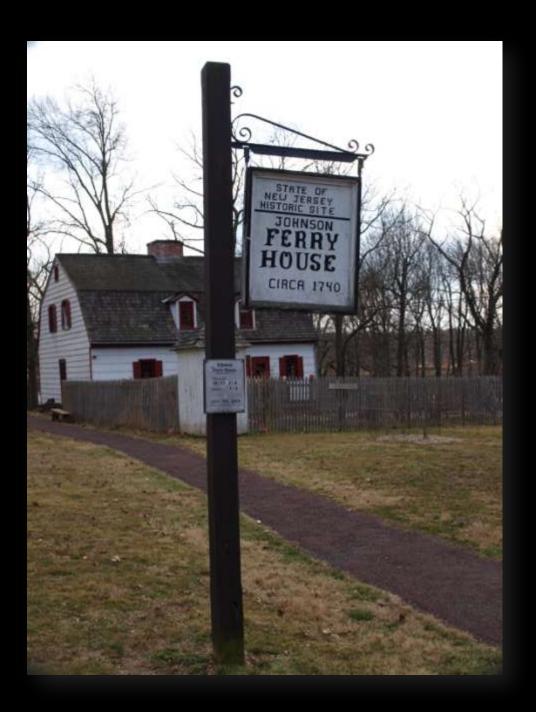

### The George Washington Memorial Bridge

The
Ferry House Renovations
1924

Sesquicentennial of the Declaration of independence 1926

State Forest Nursery 1925