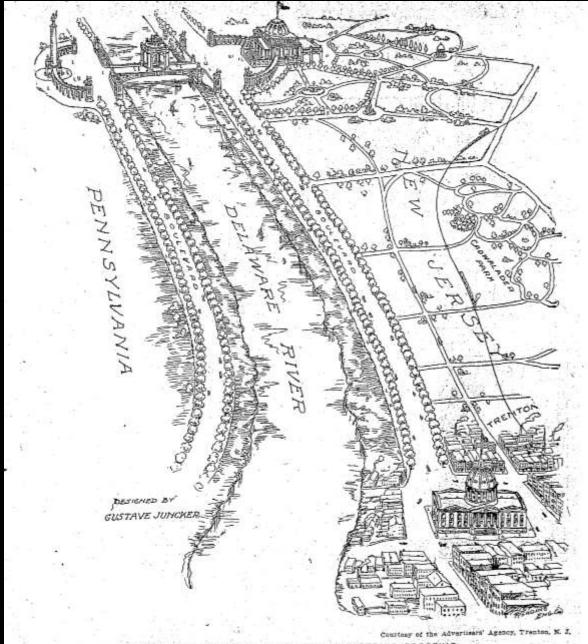

## Calls For A Park 1895-1909

The Society of the Cincinnati And

Bucks County

Historical society

Memorials

Erected 1895

Calls For National Park And Memorial Bridge

The Juncker Plan

DESIGN FOR A NATIONAL PARK AT WASHINGTON'S CROSSING