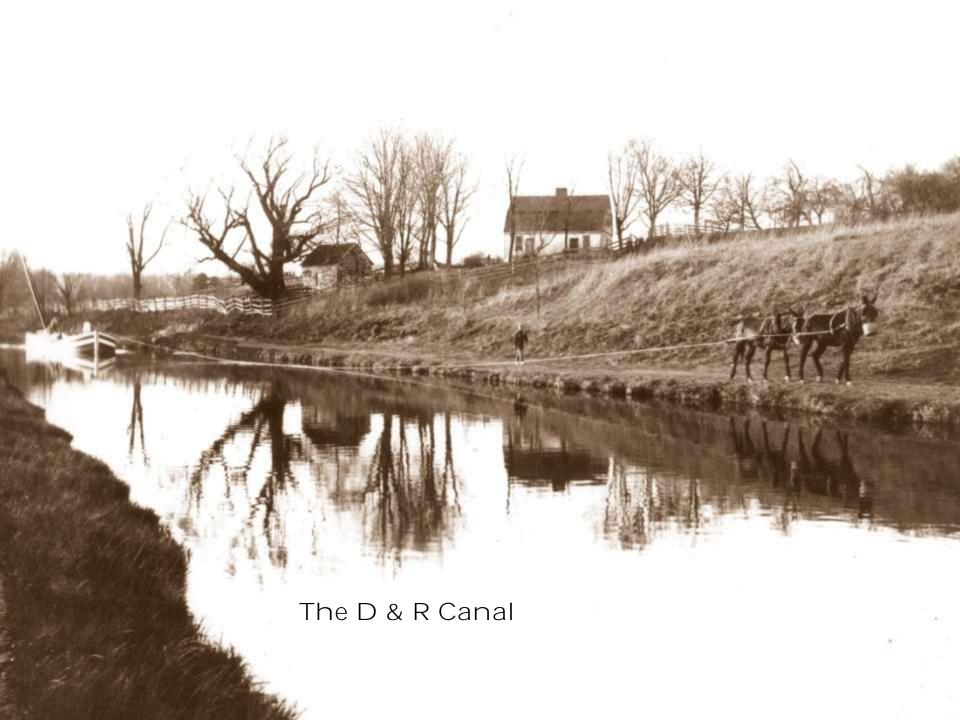

# The Crossing 1776





#### The March To Trenton



# The Setting 1830-1895







Bridge Signboard

By Edward Hicks





## Calls For A Park 1895-1909





The Society of the Cincinnati And

Bucks County

Historical society

Memorials

Erected 1895

Calls For National Park And Memorial Bridge

The Juncker Plan



DESIGN FOR A NATIONAL PARK AT WASHINGTON'S CROSSING



# THE PARK'S CREATION 1909-1930



SITE OF WASHINGTON'S CROSSING PARK



-Photo by Gilbert & Bacon. DR. I. P. STRITTMATTER

The Inquirer extends greetings to a widely-known physician.







### The George Washington Memorial Bridge





The
Ferry House Renovations
1924





Sesquicentennial of the Declaration of independence 1926

State Forest Nursery 1925







#### New Jersey Sons of the Revolution Flag Pole Erected 1927







## The DAR Memorial

Erected1928

#### The Fiske Landscape Plan 1925





#### George Washington Bicentennial A