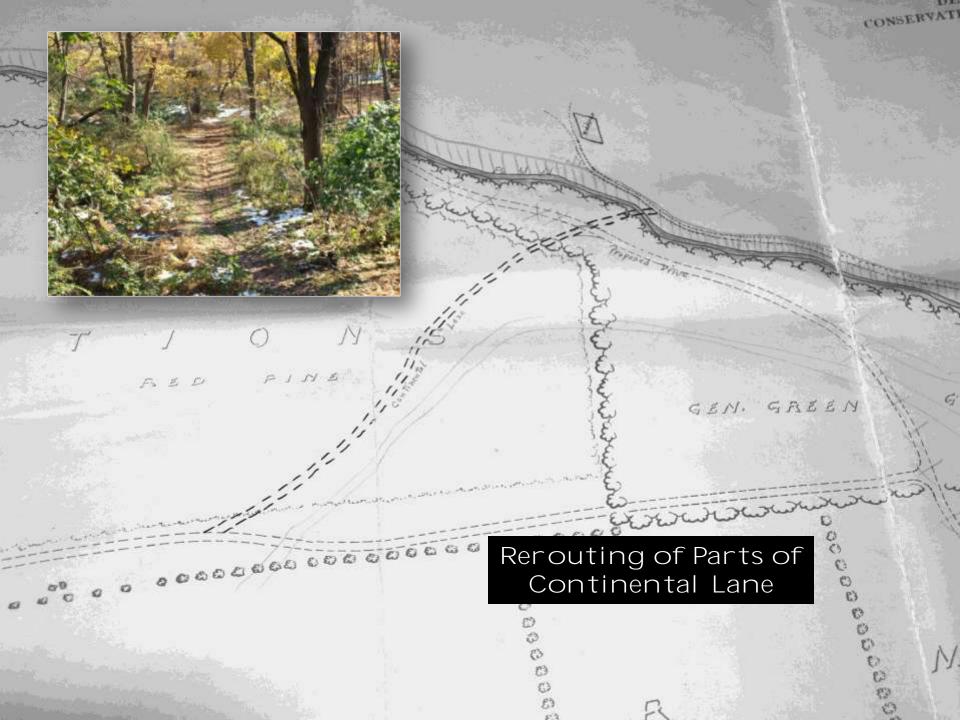

# The Crossing 1776





#### The March To Trenton



# The Setting 1830-1895







Bridge Signboard

By Edward Hicks





## Calls For A Park 1895-1909





The Society of the Cincinnati And

Bucks County

Historical society

Memorials

Erected 1895

Calls For National Park And Memorial Bridge

The Juncker Plan



DESIGN FOR A NATIONAL PARK AT WASHINGTON'S CROSSING



# THE PARK'S CREATION 1909-1930



SITE OF WASHINGTON'S CROSSING PARK



-Photo by Gilbert & Bacon. DR. I. P. STRITTMATTER

The Inquirer extends greetings to a widely-known physician.







### The George Washington Memorial Bridge





The
Ferry House Renovations
1924





Sesquicentennial of the Declaration of independence 1926

State Forest Nursery 1925







#### New Jersey Sons of the Revolution Flag Pole Erected 1927







## The DAR Memorial

Erected1928

#### The Fiske Landscape Plan 1925





#### George Washington Bicentennial Arbor Day 1932





American Tree Association Memorial





Bicentennial of George Washington's Birth Colonial Gateway & MalN Entrance

#### Colonial Dames Memorial Erected 1932





Society of Colonial Wars in the State of New Jersey *Erected 1932* 



## The Depression years 1930-1942















### Chestnut Grove Picnic area hiking trails and footbridges









#### STEELE'S RUN IMPROVEMENTS





Gates, Administration Building Equipment Building

# The Bicentennial and Van Dommelen era 1959-1978



Dirk Van domm