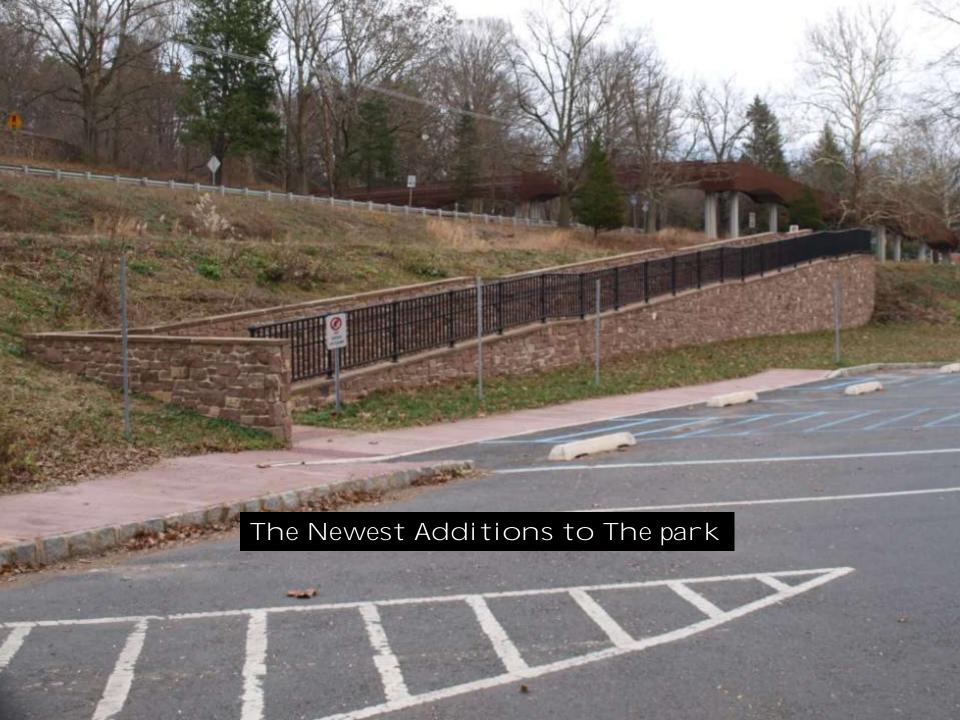

DAR Memorial

Erected1928

#### The Fiske Landscape Plan 1925





#### George Washington Bicentennial Arbor Day 1932





American Tree Association Memorial





Bicentennial of George Washington's Birth Colonial Gateway & MalN Entrance

#### Colonial Dames Memorial Erected 1932





Society of Colonial Wars in the State of New Jersey *Erected 1932* 



## The Depression years 1930-1942















### Chestnut Grove Picnic area hiking trails and footbridges









#### STEELE'S RUN IMPROVEMENTS





Gates, Administration Building Equipment Building

# The Bicentennial and Van Dommelen era 1959-1978



Dirk Van dommelen

# WASHINGTON CROSSING STATE PARK MERCER COUNTY - NEW JERSEY DELAWARE

#### The Bicentennial 1976







The Nature Center









### The Modern Park 1980-2012







Observatory

Park Partnerships