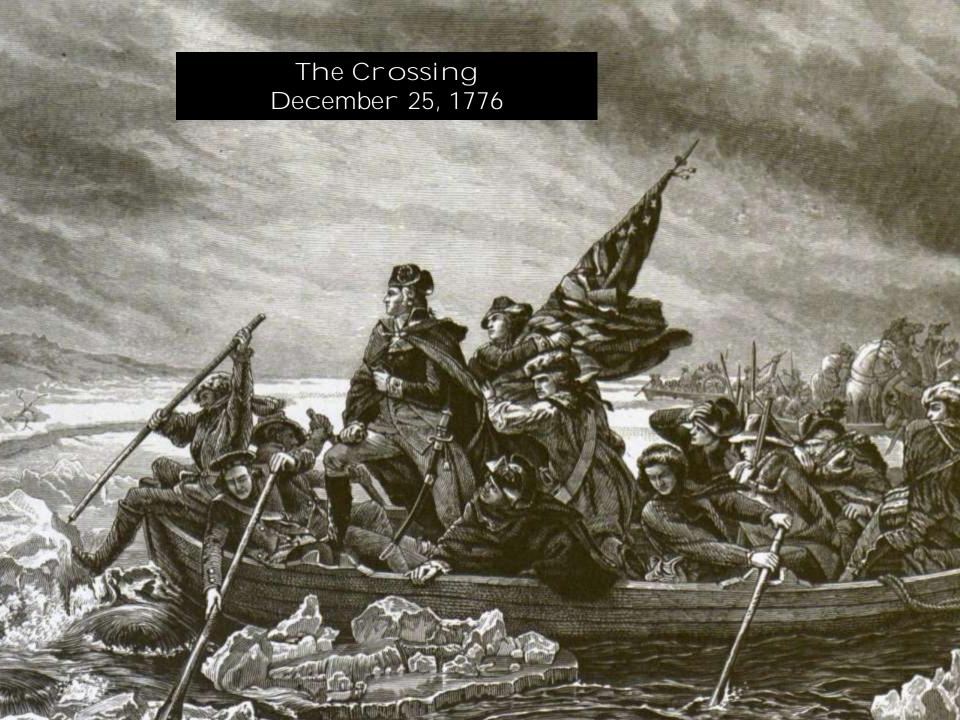

# The Crossing 1776





#### The March To Trenton



# The Setting 1830-1895







Bridge Signboard

By Edward Hicks





## Calls For A Park 1895-1909





The Society of the Cincinnati And

Bucks County

Historical society

Memorials

Erected 1895

Calls For National Park And Memorial Bridge

The Juncker Plan



DESIGN FOR A NATIONAL PARK AT WASHINGTON'S CROSSING



# THE PARK'S CREATION 1909-1930



SITE OF WASHINGTON'S CROSSING PARK



-Photo by Gilbert & Bacon. DR. I. P. STRITTMATTER

The Inquirer extends greetings to a widely-known physician.







### The George Washington Memorial Bridge





The
Ferry House Renovations
1924





Sesquicentennial of the Declaration of independence 1926

State Forest Nursery 1925







#### New Jersey Sons of the Revolution Flag Pole Erected 1927







## The DAR Mem