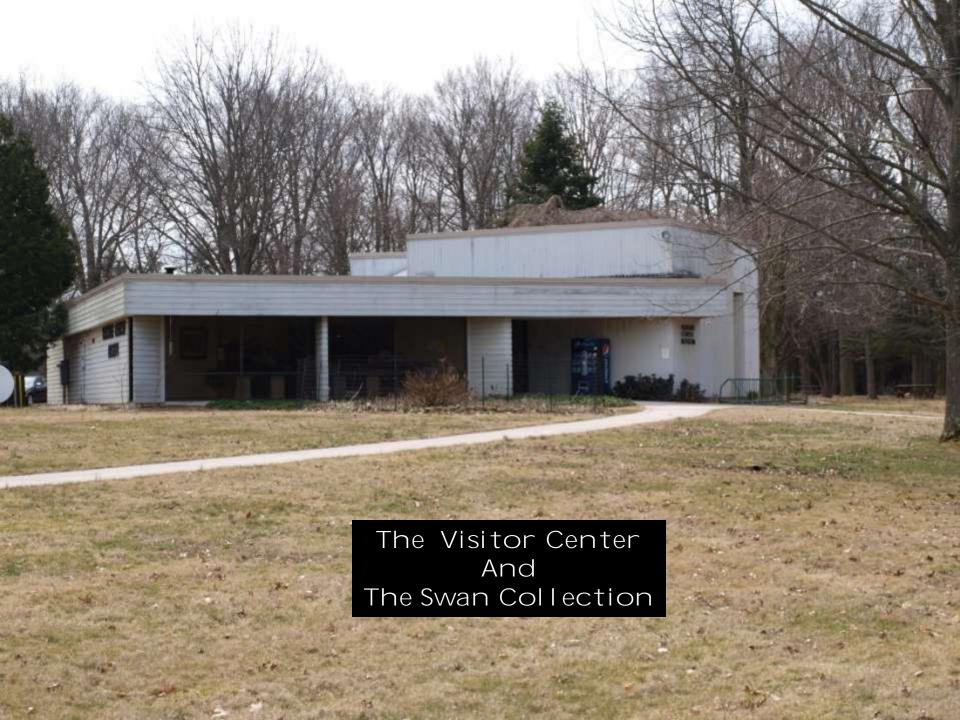

Flag Pole Erected 1927







## The DAR Memorial

Erected1928

#### The Fiske Landscape Plan 1925





#### George Washington Bicentennial Arbor Day 1932





American Tree Association Memorial





Bicentennial of George Washington's Birth Colonial Gateway & MalN Entrance

#### Colonial Dames Memorial Erected 1932





Society of Colonial Wars in the State of New Jersey *Erected 1932* 



## The Depression years 1930-1942















### Chestnut Grove Picnic area hiking trails and footbridges









#### STEELE'S RUN IMPROVEMENTS





Gates, Administration Building Equipment Building

# The Bicentennial and Van Dommelen era 1959-1978



Dirk Van dommelen

# WASHINGTON CROSSING STATE PARK MERCER COUNTY - NEW JERSEY DELAWARE

#### The Bicentennial 1976







The Nature Center









### The Modern Park 1980-2012







Observatory

Park Partnerships