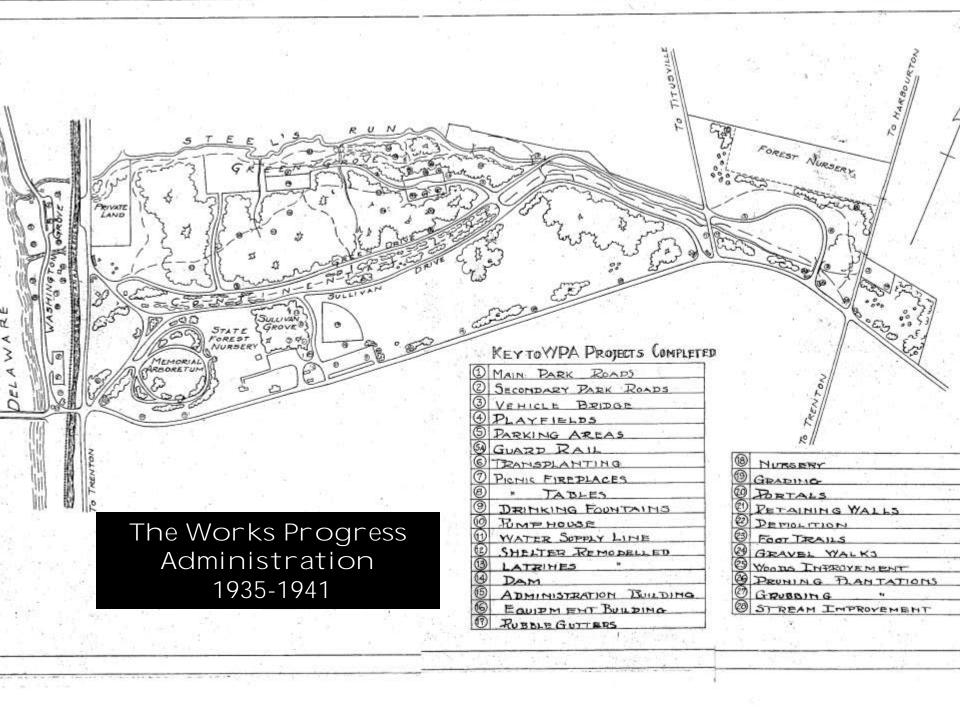

## The Depression years 1930-1942

#### STEELE'S RUN IMPROVEMENTS

Gates, Administration Building Equipment Building