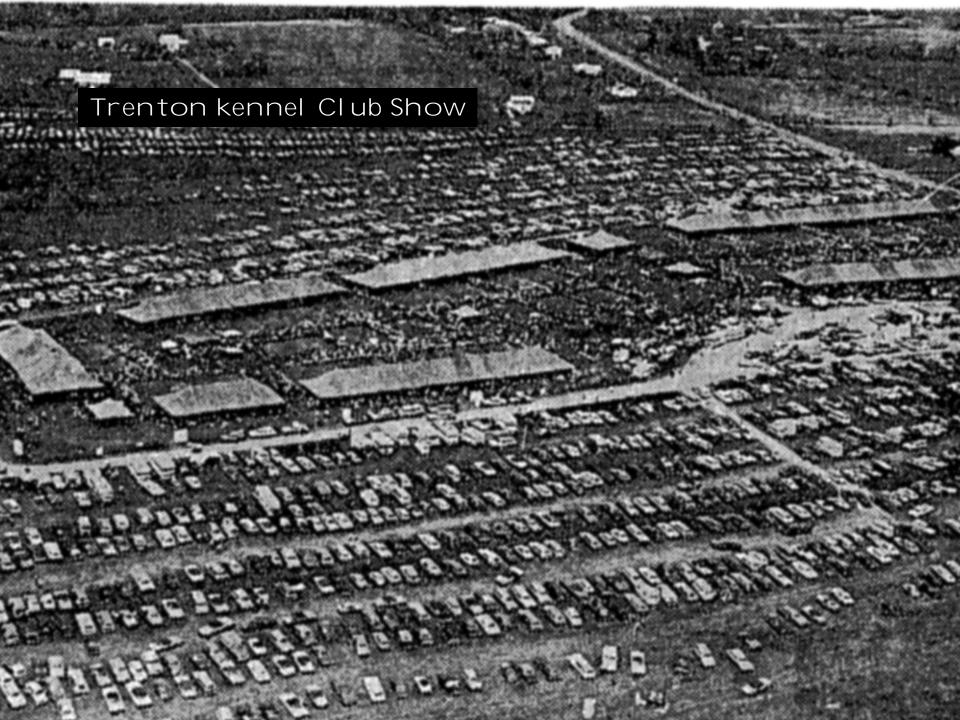

rsey Sons of the Revolution Flag Pole Erected 1927







## The DAR Memorial

Erected1928

#### The Fiske Landscape Plan 1925





#### George Washington Bicentennial Arbor Day 1932





American Tree Association Memorial





Bicentennial of George Washington's Birth Colonial Gateway & MalN Entrance

#### Colonial Dames Memorial Erected 1932





Society of Colonial Wars in the State of New Jersey *Erected 1932* 



## The Depression years 1930-1942















### Chestnut Grove Picnic area hiking trails and footbridges









#### STEELE'S RUN IMPROVEMENTS





Gates, Administration Building Equipment Building

# The Bicentennial and Van Dommelen era 1959-1978



Dirk Van dommelen

# WASHINGTON CROSSING STATE PARK MERCER COUNTY - NEW JERSEY DELAWARE

#### The Bicentennial 1976







The Nature Center









### The Modern Park 1980-2012







Observatory

Park Partnerships