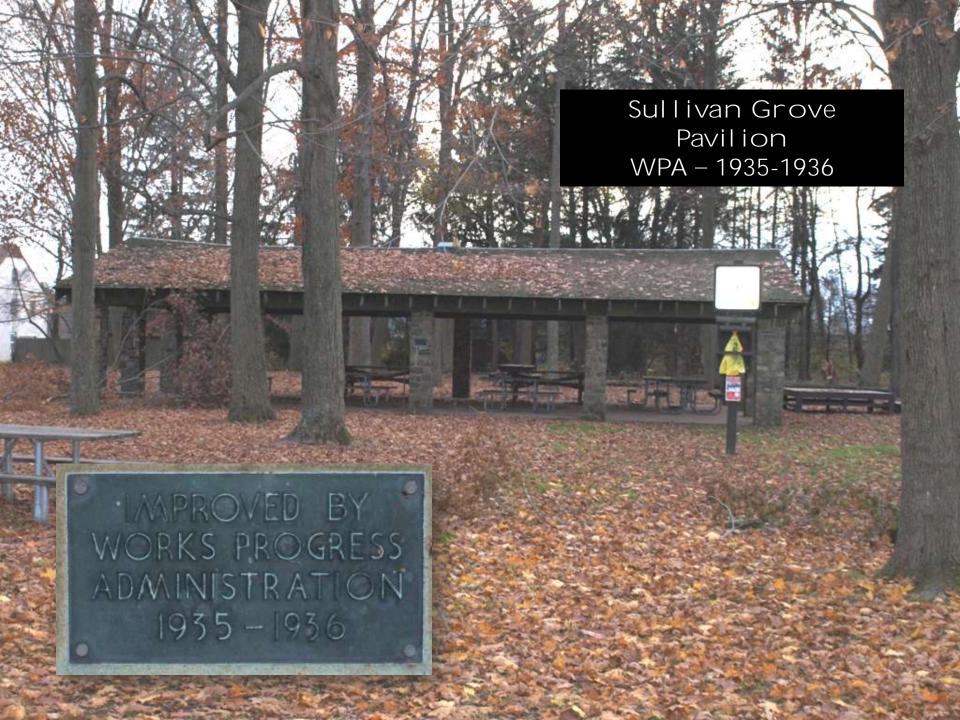

WASHINGTON'S CROSSING PARK



-Photo by Gilbert & Bacon. DR. I. P. STRITTMATTER

The Inquirer extends greetings to a widely-known physician.







### The George Washington Memorial Bridge





The
Ferry House Renovations
1924





Sesquicentennial of the Declaration of independence 1926

State Forest Nursery 1925







#### New Jersey Sons of the Revolution Flag Pole Erected 1927







## The DAR Memorial

Erected1928

#### The Fiske Landscape Plan 1925





#### George Washington Bicentennial Arbor Day 1932





American Tree Association Memorial





Bicentennial of George Washington's Birth Colonial Gateway & MalN Entrance

#### Colonial Dames Memorial Erected 1932





Society of Colonial Wars in the State of New Jersey *Erected 1932* 



## The Depression years 1930-1942















### Chestnut Grove Picnic area hiking trails and footbridges









#### STEELE'S RUN IMPROVEMENTS





Gates, Administration Building Equipment Building

# The Bicentennial and Van Dommelen era 1959-1978



Dirk Van dommelen

# WASHINGTON CROSSING STATE PARK MERCER COUNTY - NEW JERSEY DELAWARE

#### The Bicentennial 1976







The Nature Center









### The Modern Park 1980-2012







Observatory

Park Partnerships