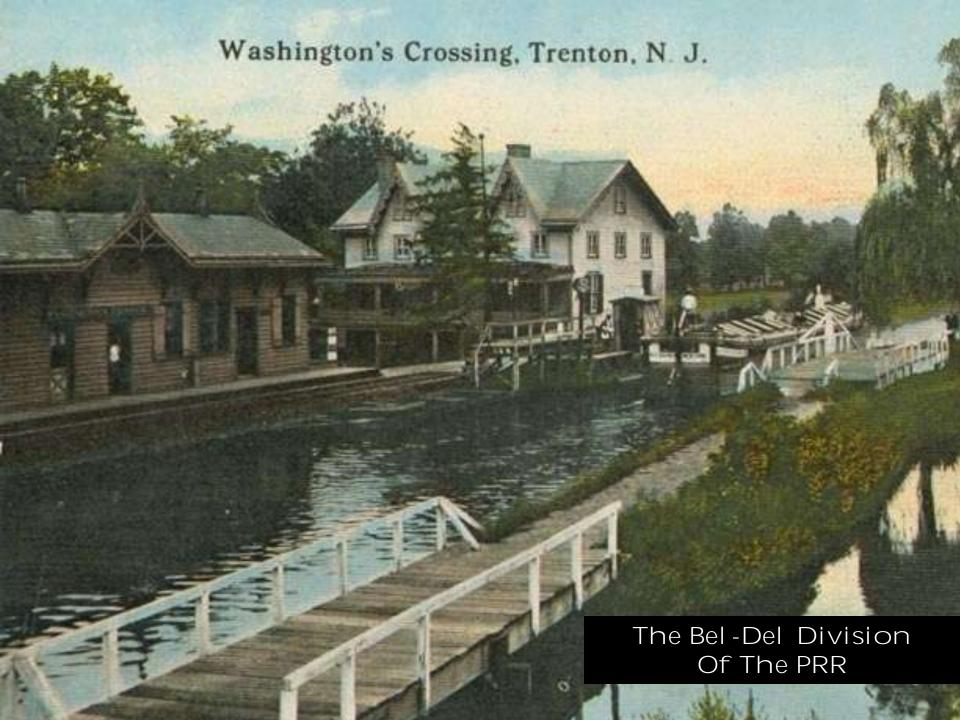

# The Crossing 1776





#### The March To Trenton



# The Setting 1830-1895







Bridge Signboard

By Edward Hicks





## Calls For A Park 1895-1909





The Society of the Cincinnati And

Bucks County

Historical society

Memorials

Erected 1895

Calls For National Park And Memorial Bridge

The Juncker Plan



DESIGN FOR A NATIONAL PARK AT WASHINGTON'S CROSSING



# THE PARK'S CREATION 1909-1930



SITE OF WASHINGTON'S CROSSING PARK



-Photo by Gilbert & Bacon. DR. I. P. STRITTMATTER

The Inquirer extends greetings to a widely-known physician.







### The George Washington Memorial Bridge





The
Ferry House Renovations
1924





Sesquicentennial of the Declaration of independence 1926

State Forest Nursery 1925







#### New Jersey Sons of the Revolution Flag Pole Erected 1927







## The DAR Memorial

Erected1928

#### The Fiske Landscape Plan 1925





#### George Washington Bicentennial Arb