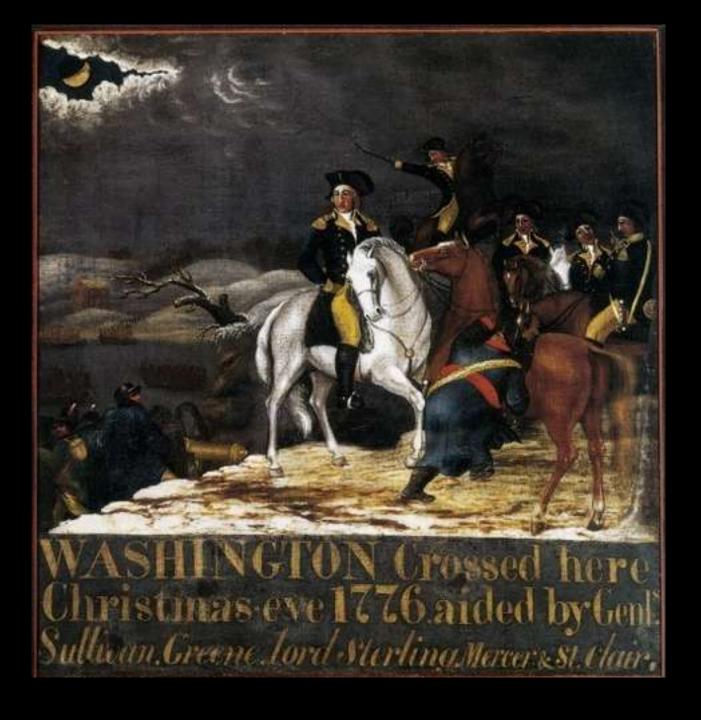

# The Crossing 1776





#### The March To Trenton



# The Setting 1830-1895







Bridge Signboard

By Edward Hicks





## Calls For A Park 1895-1909





The Society of the Cincinnati And

Bucks County

Historical society

Memorials

Erected 1895

Calls For National Park And Memorial Bridge

The Juncker Plan



DESIGN FOR A NATIONAL PARK AT WASHINGTON'S CROSSING



# THE PARK'S CREATION 1909-1930



SITE OF WASHINGTON'S CROSSING PARK



-Photo by Gilbert & Bacon. DR. I. P. STRITTMATTER

The Inquirer extends greetings to a widely-known physician.







### The George Washington Memorial Bridge





The
Ferry House Renovations
1924





Sesquicentennial of the Declaration of independence 1926

State Forest Nursery 1925







#### New Jersey Sons of the Revolution Flag Pole Erected 1927







## The DAR Memorial

Erected1928

#### The Fiske Landscape Plan 1925