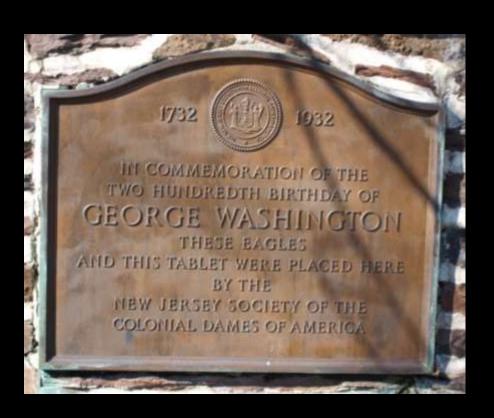

#### George Washington Bicentennial Arbor Day 1932

American Tree Association Memorial

Bicentennial of George Washington's Birth Colonial Gateway & MalN Entrance