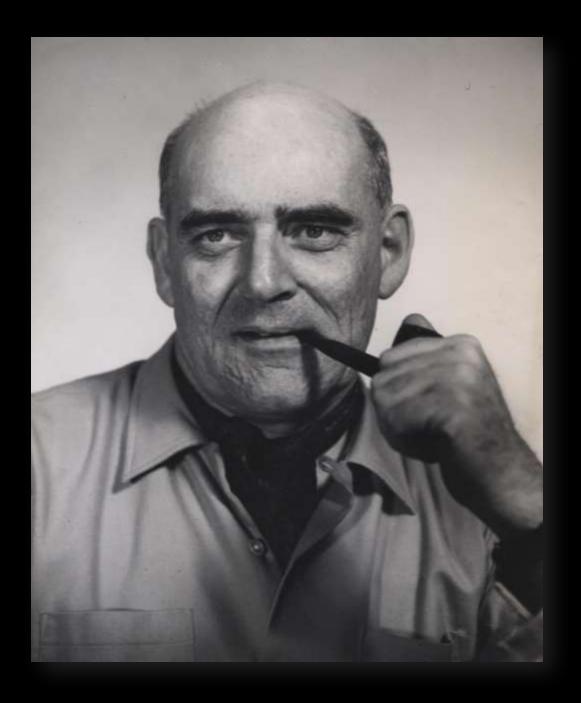

ovations
1924





Sesquicentennial of the Declaration of independence 1926

State Forest Nursery 1925







#### New Jersey Sons of the Revolution Flag Pole Erected 1927







## The DAR Memorial

Erected1928

#### The Fiske Landscape Plan 1925





#### George Washington Bicentennial Arbor Day 1932





American Tree Association Memorial





Bicentennial of George Washington's Birth Colonial Gateway & MalN Entrance

#### Colonial Dames Memorial Erected 1932





Society of Colonial Wars in the State of New Jersey *Erected 1932* 



## The Depression years 1930-1942















### Chestnut Grove Picnic area hiking trails and footbridges









#### STEELE'S RUN IMPROVEMENTS





Gates, Administration Building Equipment Building

# The Bicentennial and Van Dommelen era 1959-1978



Dirk Van dommelen

# WASHINGTON CROSSING STATE PARK MERCER COUNTY - NEW JERSEY DELAWARE

#### The Bicentennial 1976







The Nature Center









### The Modern Park 1980-2012







Observatory

Park Partnerships