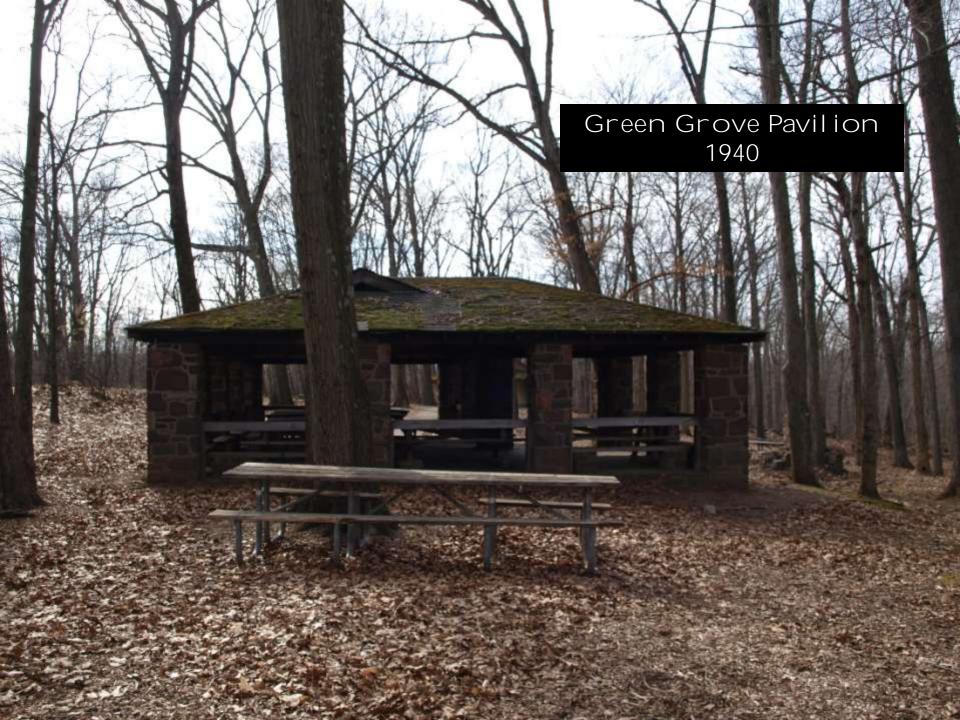

SHINGTON'S CROSSING PARK



-Photo by Gilbert & Bacon. DR. I. P. STRITTMATTER

The Inquirer extends greetings to a widely-known physician.







### The George Washington Memorial Bridge





The
Ferry House Renovations
1924





Sesquicentennial of the Declaration of independence 1926

State Forest Nursery 1925







#### New Jersey Sons of the Revolution Flag Pole Erected 1927







## The DAR Memorial

Erected1928

#### The Fiske Landscape Plan 1925





#### George Washington Bicentennial Arbor Day 1932





American Tree Association Memorial





Bicentennial of George Washington's Birth Colonial Gateway & MalN Entrance

#### Colonial Dames Memorial Erected 1932





Society of Colonial Wars in the State of New Jersey *Erected 1932* 



## The Depression years 1930-1942















### Chestnut Grove Picnic area hiking trails and footbridges









#### STEELE'S RUN IMPROVEMENTS





Gates, Administration Building Equipment Building

# The Bicentennial and Van Dommelen era 1959-1978



Dirk Van dommelen

# WASHINGTON CROSSING STATE PARK MERCER COUNTY - NEW JERSEY DELAWARE

#### The Bicentennial 1976







The Nature Center









### The Modern Park 1980-2012







Observatory

Park Partnerships