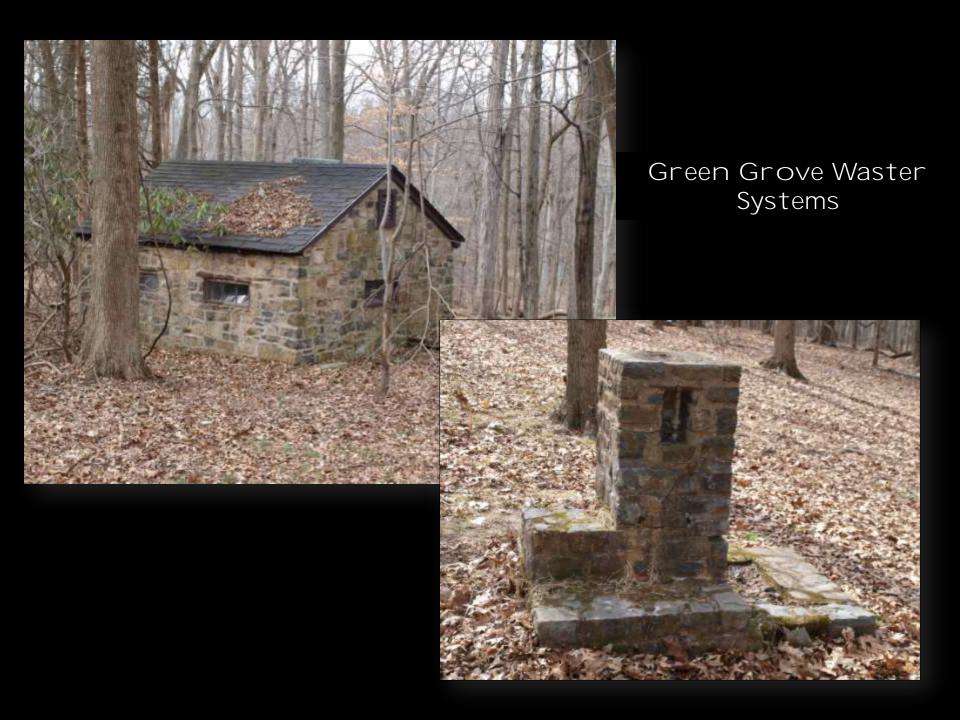

INGTON'S CROSSING PARK



-Photo by Gilbert & Bacon. DR. I. P. STRITTMATTER

The Inquirer extends greetings to a widely-known physician.







### The George Washington Memorial Bridge





The
Ferry House Renovations
1924





Sesquicentennial of the Declaration of independence 1926

State Forest Nursery 1925







#### New Jersey Sons of the Revolution Flag Pole Erected 1927







## The DAR Memorial

Erected1928

#### The Fiske Landscape Plan 1925





#### George Washington Bicentennial Arbor Day 1932





American Tree Association Memorial





Bicentennial of George Washington's Birth Colonial Gateway & MalN Entrance

#### Colonial Dames Memorial Erected 1932





Society of Colonial Wars in the State of New Jersey *Erected 1932* 



## The Depression years 1930-1942















### Chestnut Grove Picnic area hiking trails and footbridges









#### STEELE'S RUN IMPROVEMENTS





Gates, Administration Building Equipment Building

# The Bicentennial and Van Dommelen era 1959-1978



Dirk Van dommelen

# WASHINGTON CROSSING STATE PARK MERCER COUNTY - NEW JERSEY DELAWARE

#### The Bicentennial 1976







The Nature Center









### The Modern Park 1980-2012







Observatory

Park Partnerships