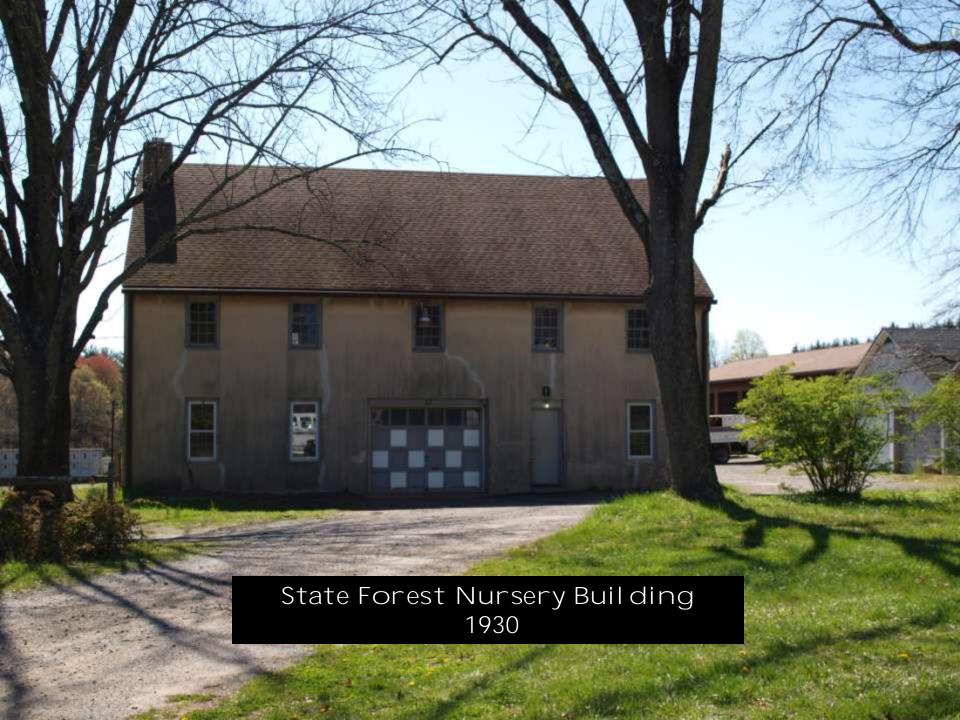

### The George Washington Memorial Bridge

The
Ferry House Renovations
1924

Sesquicentennial of the Declaration of independence 1926

State Forest Nursery 1925