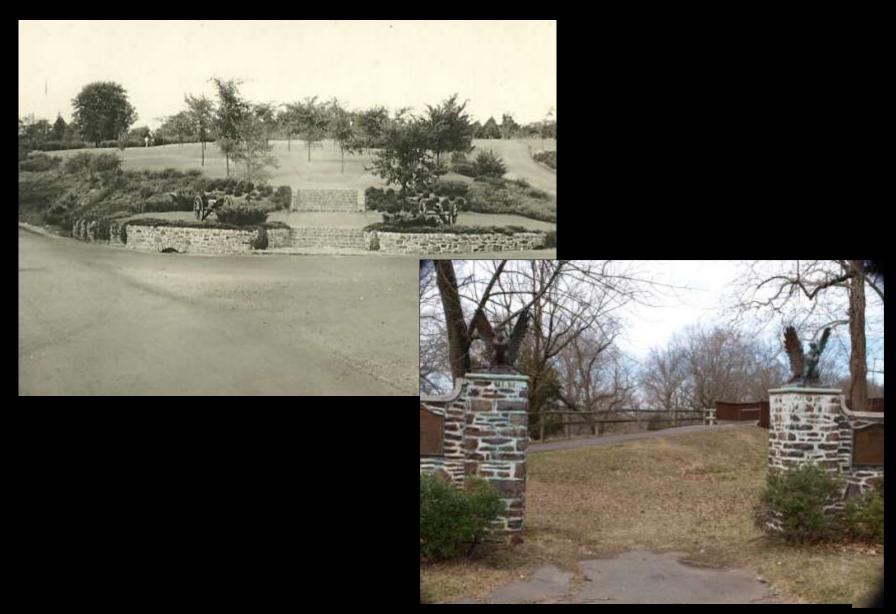

#### George Washington Bicentennial Arbor Day 1932

American Tree Association Memorial

Bicentennial of George Washington's Birth Colonial Gateway & MalN Entrance

#### Colonial Dames Memorial Erected 1932

Society of Colonial Wars in the State of New Jersey *Erected 1932* 