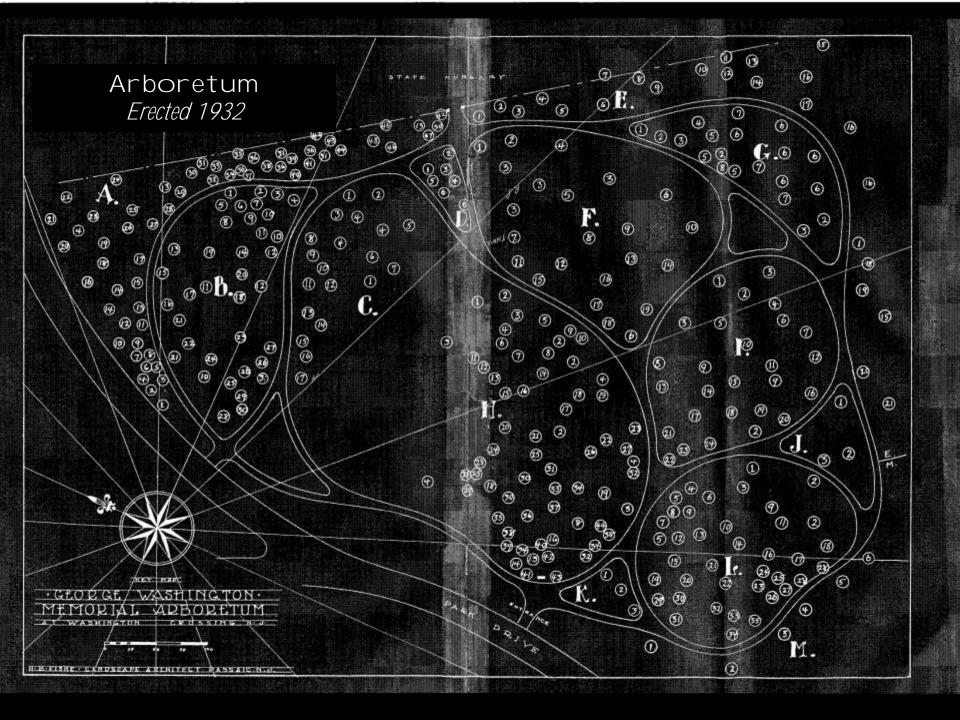

# THE PARK'S CREATION 1909-1930



SITE OF WASHINGTON'S CROSSING PARK



-Photo by Gilbert & Bacon. DR. I. P. STRITTMATTER

The Inquirer extends greetings to a widely-known physician.







### The George Washington Memorial Bridge





The
Ferry House Renovations
1924





Sesquicentennial of the Declaration of independence 1926

State Forest Nursery 1925







#### New Jersey Sons of the Revolution Flag Pole Erected 1927







## The DAR Memorial

Erected1928

#### The Fiske Landscape Plan 1925





#### George Washington Bicentennial Arbor Day 1932





American Tree Association Memorial





Bicentennial of George Washington's Birth Colonial Gateway & MalN Entrance

#### Colonial Dames Memorial Erected 1932





Society of Colonial Wars in the State of New Jersey *Erected 1932* 



## The Depression years 1930-1942















### Chestnut Grove Picnic area hiking trails and footbridges









#### STEELE'S RUN IMPROVEMENTS





Gates, Administration Building Equipment Building

# The Bicentennial and Van Dommelen era 1959-1978



Dirk Van dommelen

# WASHINGTON CROSSING STATE PARK MERCER COUNTY - NEW JERSEY DELAWARE

#### The Bicentennial 1976







The Nature Center









### The Modern Park 1980-2012







Observatory

Park Partnerships