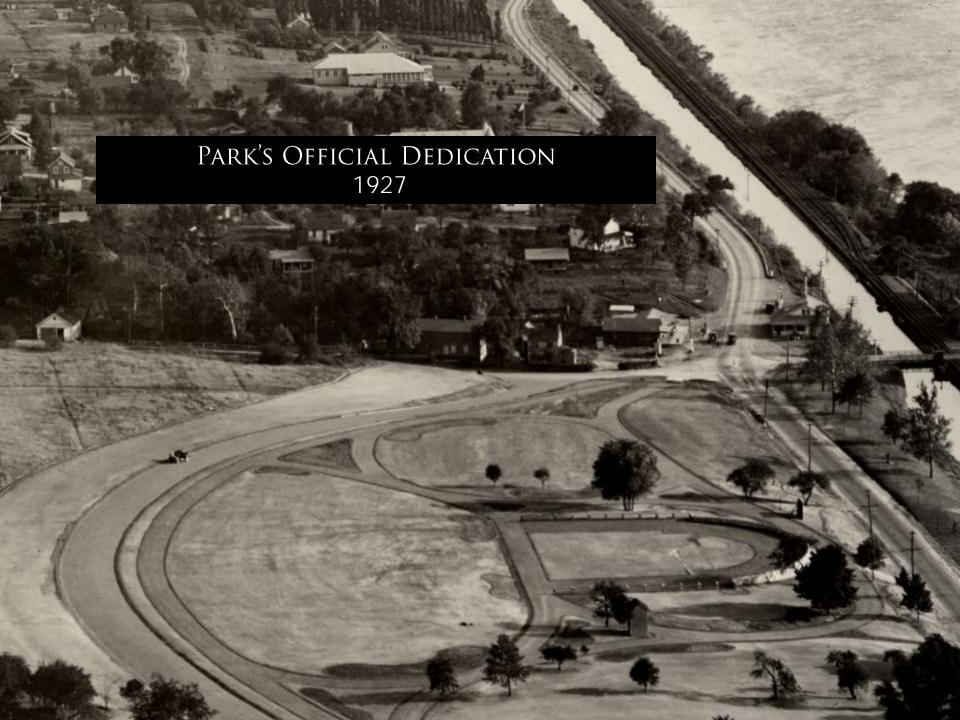

# THE PARK'S CREATION 1909-1930

SITE OF WASHINGTON'S CROSSING PARK

-Photo by Gilbert & Bacon. DR. I. P. STRITTMATTER

The Inquirer extends greetings to a widely-known physician.