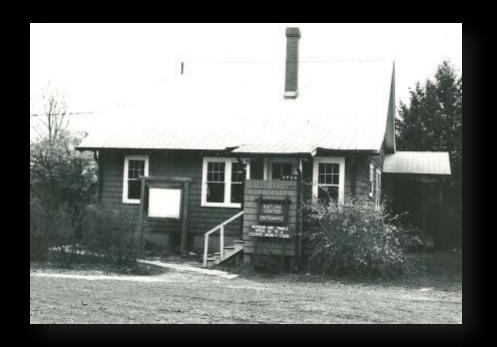

ey Sons of the Revolution Flag Pole Erected 1927







## The DAR Memorial

Erected1928

#### The Fiske Landscape Plan 1925





#### George Washington Bicentennial Arbor Day 1932





American Tree Association Memorial





Bicentennial of George Washington's Birth Colonial Gateway & MalN Entrance

#### Colonial Dames Memorial Erected 1932





Society of Colonial Wars in the State of New Jersey *Erected 1932* 



## The Depression years 1930-1942















### Chestnut Grove Picnic area hiking trails and footbridges









#### STEELE'S RUN IMPROVEMENTS





Gates, Administration Building Equipment Building

# The Bicentennial and Van Dommelen era 1959-1978



Dirk Van dommelen

# WASHINGTON CROSSING STATE PARK MERCER COUNTY - NEW JERSEY DELAWARE

#### The Bicentennial 1976







The Nature Center









### The Modern Park 1980-2012







Observatory

Park Partnerships