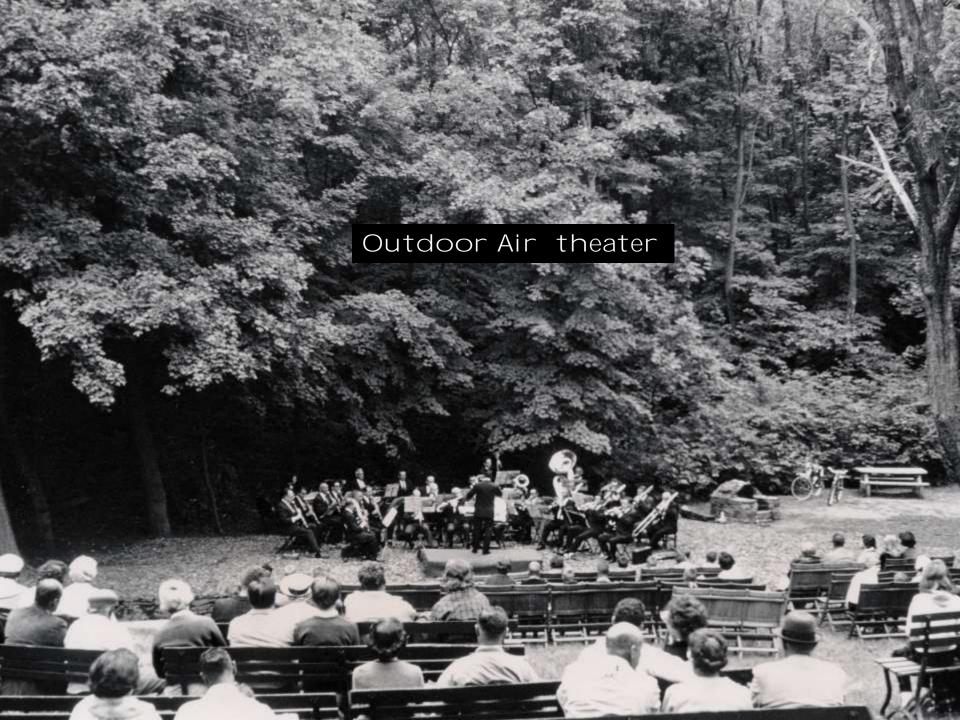

Jersey Sons of the Revolution Flag Pole Erected 1927







## The DAR Memorial

Erected1928

#### The Fiske Landscape Plan 1925





#### George Washington Bicentennial Arbor Day 1932





American Tree Association Memorial





Bicentennial of George Washington's Birth Colonial Gateway & MalN Entrance

#### Colonial Dames Memorial Erected 1932





Society of Colonial Wars in the State of New Jersey *Erected 1932* 



## The Depression years 1930-1942















### Chestnut Grove Picnic area hiking trails and footbridges









#### STEELE'S RUN IMPROVEMENTS





Gates, Administration Building Equipment Building

# The Bicentennial and Van Dommelen era 1959-1978



Dirk Van dommelen

# WASHINGTON CROSSING STATE PARK MERCER COUNTY - NEW JERSEY DELAWARE

#### The Bicentennial 1976







The Nature Center









### The Modern Park 1980-2012







Observatory

Park Partnerships