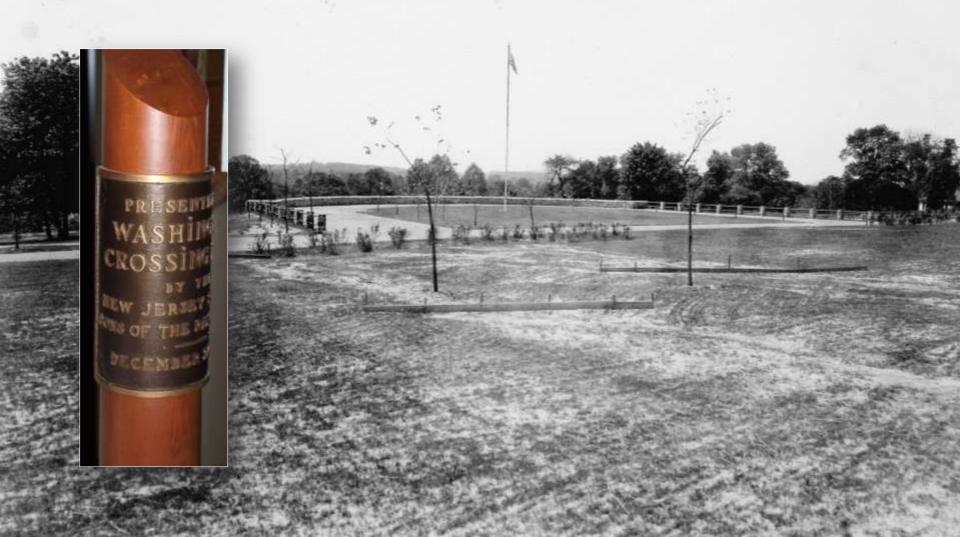

he Crossing 1776





#### The March To Trenton



# The Setting 1830-1895







Bridge Signboard

By Edward Hicks





## Calls For A Park 1895-1909





The Society of the Cincinnati And

Bucks County

Historical society

Memorials

Erected 1895

Calls For National Park And Memorial Bridge

The Juncker Plan



DESIGN FOR A NATIONAL PARK AT WASHINGTON'S CROSSING



# THE PARK'S CREATION 1909-1930



SITE OF WASHINGTON'S CROSSING PARK



-Photo by Gilbert & Bacon. DR. I. P. STRITTMATTER

The Inquirer extends greetings to a widely-known physician.







### The George Washington Memorial Bridge





The
Ferry House Renovations
1924





Sesquicentennial of the Declaration of independence 1926

State Forest Nursery 1925







#### New Jersey Sons of the Revolution Flag Pole Erected 1927







## The DAR Memorial

Erected1928

#### The Fiske Landscape Plan 1925





#### George Washington Bicentennial Arbor Day 1932





American Tree Association Memorial





Bicentennial of George Washington's Birth Colonial Gateway & MalN Entrance

#### Colonial Dames Memorial Erected 1932





Society of Colonial Wars in the State of New Jersey *Erected 1932* 



## The Depression years 1930-1942















### Chestnut Grove Picnic area hiking trails and footbridges









#### STEELE'S RUN IMPROVEMENTS





Gates, Administration Building Equipment Building

# The Bicentennial and Van Dommelen era 1959-1978



Dirk Van dommelen

# WASHINGTON CROSSING STATE PARK MERCER COUNTY - NEW JERSEY DELAWARE

#### The Bicentennial 1976







The Nature Center









### The Modern Park 1