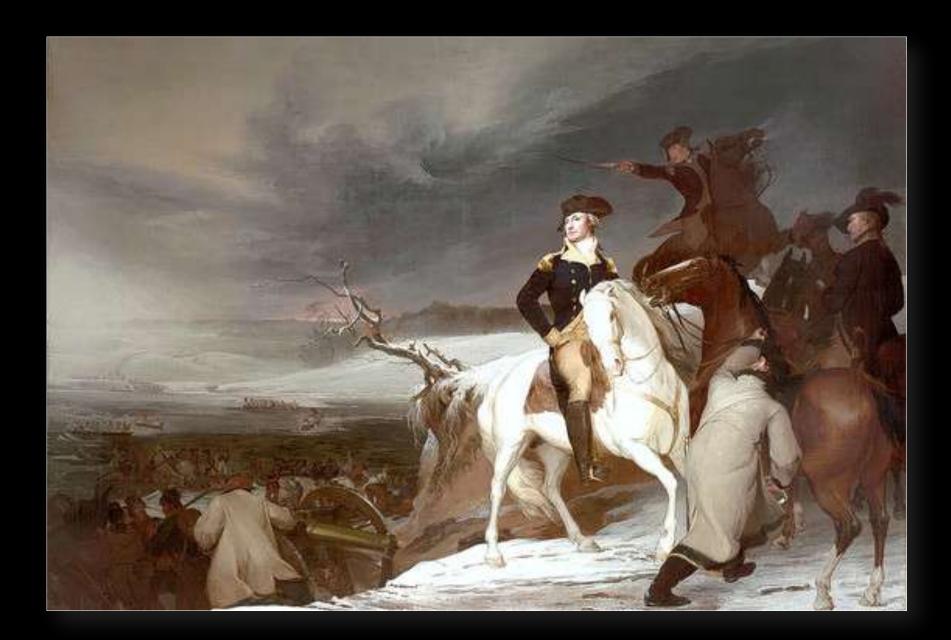

# The Crossing 1776





#### The March To Trenton



# The Setting 1830-1895







Bridge Signboard

By Edward Hicks





## Calls For A Park 1895-1909





The Society of the Cincinnati And

Bucks County

Historical society

Memorials

Erected 1895

Calls For National Park And Memorial Bridge

The Juncker Plan



DESIGN FOR A NATIONAL PARK AT WASHINGTON'S CROSSING



# THE PARK'S CREATION 1909-1930



SITE OF WASHINGTON'S CROSSING PARK



-Photo by Gilbert & Bacon. DR. I. P. STRITTMATTER

The Inquirer extends greetings to a widely-known physician.







### The George Washington Memorial Bridge





The
Ferry House Renovations
1924





Sesquicentennial of the Declaration of independence 1926

State Forest Nursery 1925







#### New Jersey Sons of the Revolution Flag Pole Erected 1927







## The DAR M