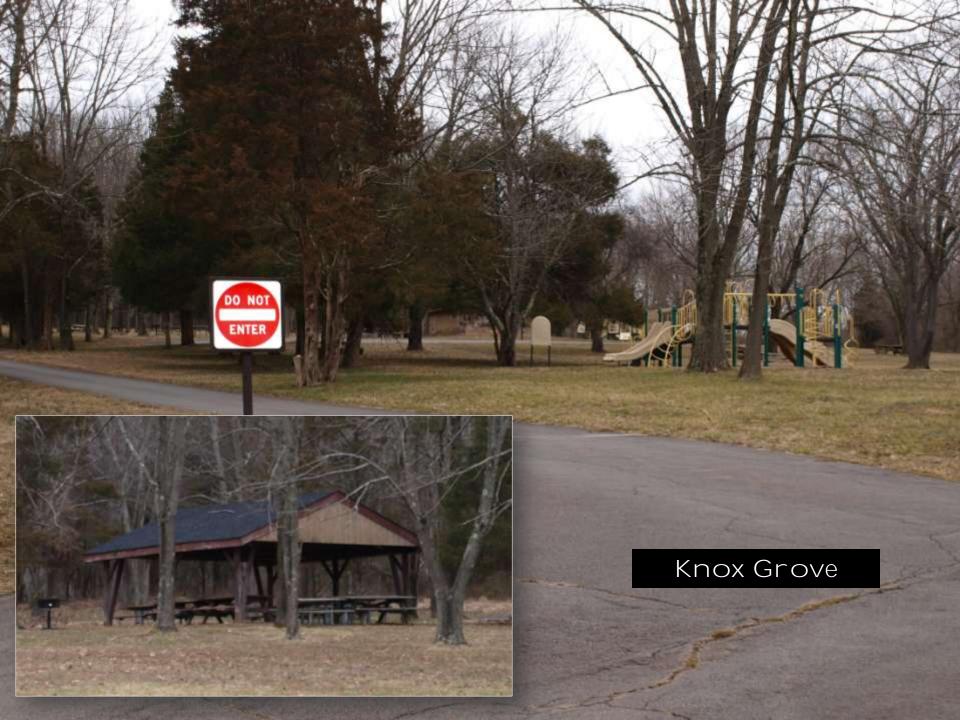

on Flag Pole Erected 1927







## The DAR Memorial

Erected1928

#### The Fiske Landscape Plan 1925





#### George Washington Bicentennial Arbor Day 1932





American Tree Association Memorial





Bicentennial of George Washington's Birth Colonial Gateway & MalN Entrance

#### Colonial Dames Memorial Erected 1932





Society of Colonial Wars in the State of New Jersey *Erected 1932* 



## The Depression years 1930-1942















### Chestnut Grove Picnic area hiking trails and footbridges









#### STEELE'S RUN IMPROVEMENTS





Gates, Administration Building Equipment Building

# The Bicentennial and Van Dommelen era 1959-1978



Dirk Van dommelen

# WASHINGTON CROSSING STATE PARK MERCER COUNTY - NEW JERSEY DELAWARE

#### The Bicentennial 1976







The Nature Center









### The Modern Park 1980-2012







Observatory

Park Partnerships