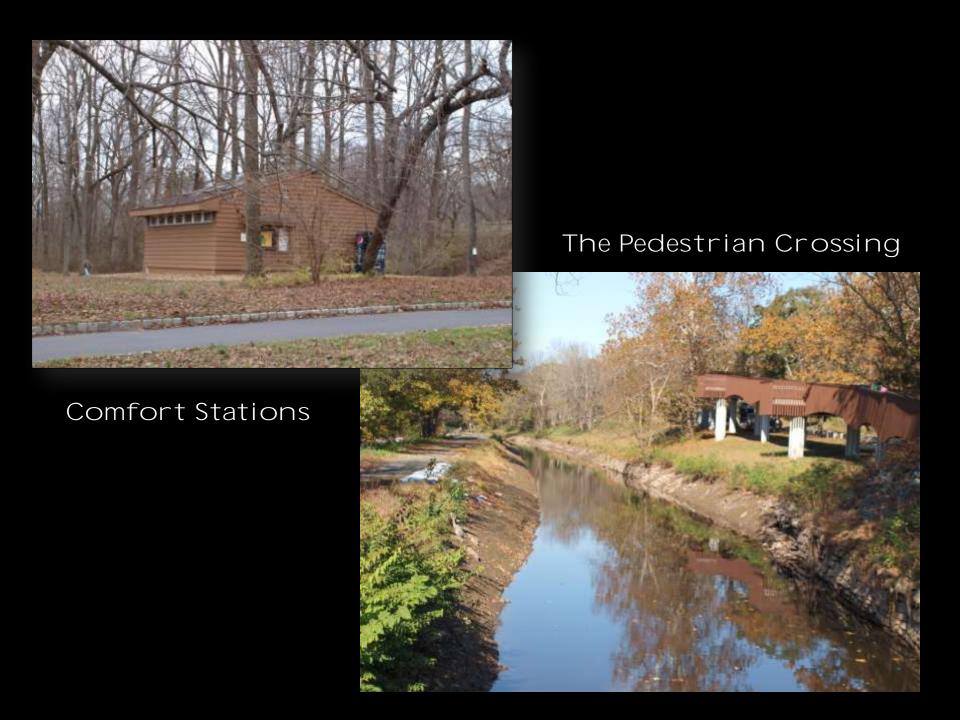

lag Pole Erected 1927







## The DAR Memorial

Erected1928

#### The Fiske Landscape Plan 1925





#### George Washington Bicentennial Arbor Day 1932





American Tree Association Memorial





Bicentennial of George Washington's Birth Colonial Gateway & MalN Entrance

#### Colonial Dames Memorial Erected 1932





Society of Colonial Wars in the State of New Jersey *Erected 1932* 



## The Depression years 1930-1942















### Chestnut Grove Picnic area hiking trails and footbridges









#### STEELE'S RUN IMPROVEMENTS





Gates, Administration Building Equipment Building

# The Bicentennial and Van Dommelen era 1959-1978



Dirk Van dommelen

# WASHINGTON CROSSING STATE PARK MERCER COUNTY - NEW JERSEY DELAWARE

#### The Bicentennial 1976







The Nature Center









### The Modern Park 1980-2012







Observatory

Park Partnerships