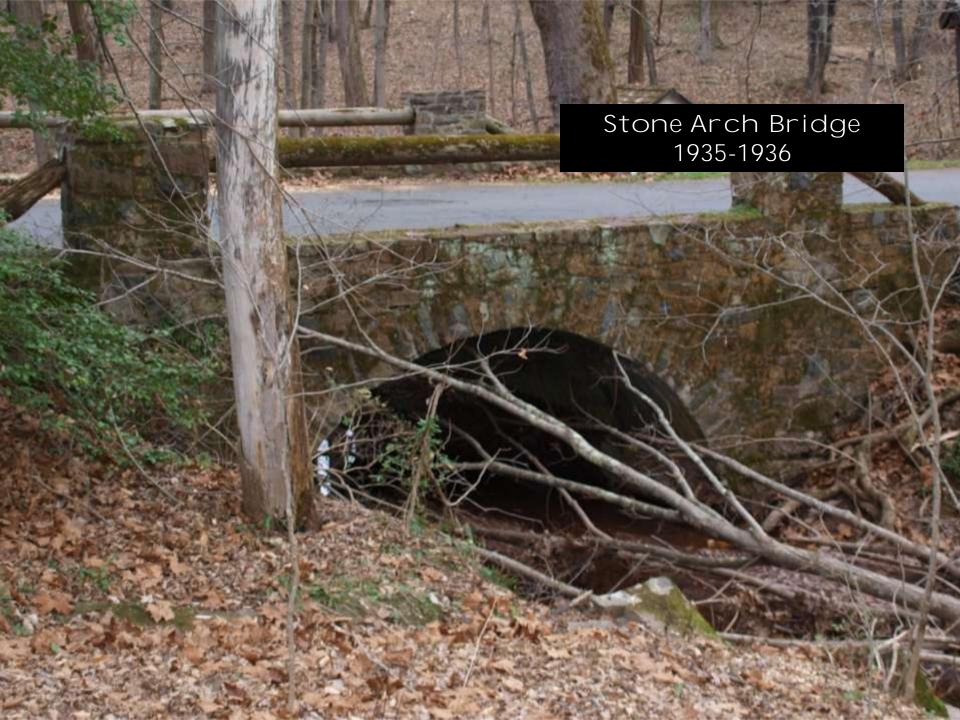

OF WASHINGTON'S CROSSING PARK



-Photo by Gilbert & Bacon. DR. I. P. STRITTMATTER

The Inquirer extends greetings to a widely-known physician.







### The George Washington Memorial Bridge





The
Ferry House Renovations
1924





Sesquicentennial of the Declaration of independence 1926

State Forest Nursery 1925







#### New Jersey Sons of the Revolution Flag Pole Erected 1927







## The DAR Memorial

Erected1928

#### The Fiske Landscape Plan 1925





#### George Washington Bicentennial Arbor Day 1932





American Tree Association Memorial





Bicentennial of George Washington's Birth Colonial Gateway & MalN Entrance

#### Colonial Dames Memorial Erected 1932





Society of Colonial Wars in the State of New Jersey *Erected 1932* 



## The Depression years 1930-1942















### Chestnut Grove Picnic area hiking trails and footbridges









#### STEELE'S RUN IMPROVEMENTS





Gates, Administration Building Equipment Building

# The Bicentennial and Van Dommelen era 1959-1978



Dirk Van dommelen

# WASHINGTON CROSSING STATE PARK MERCER COUNTY - NEW JERSEY DELAWARE

#### The Bicentennial 1976







The Nature Center









### The Modern Park 1980-2012







Observatory

Park Partnerships